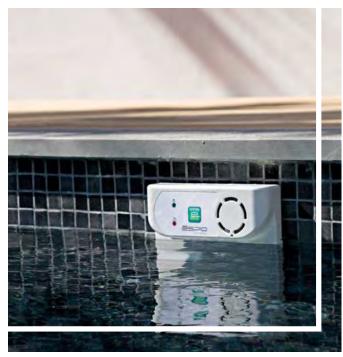

# ALARMS

Equipped with new generation technology, the PRECISIO alarm continuously deciphers the waves generated in the pool and detects a body's immersion in the water. If a fall is detected, the PRECISIO alarm's powerful built-in sirens alert immediately.

Invisible alarm system, the first hidden pool alarm. Improved analysis and detection capabilities, miniaturization, semi-submerged control panel are some of the features included in this system.