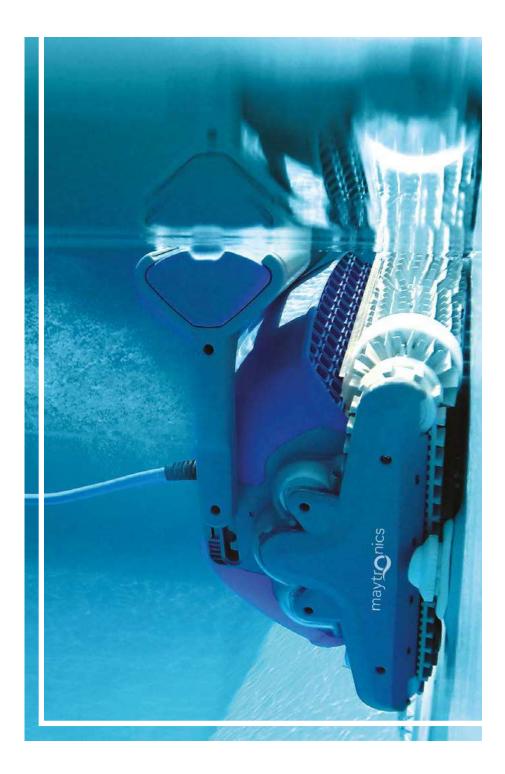

# **OPTION ROBOT MAGIBLACK**

# **MAGI** PRESTIGE

#### MAGILINE EXCLUSIVE: Hydraulic robot MAGIblackTankTrax

The MAGIblack TankTrax swimming pool robot works with hydraulic energy supplied by the pressure from the integrated booster in the nfx filter block.

Using the venturi effect, it sucks up the debris from the filter bag. It keeps the water active by randomly moving around at the bottom of the pool and along the wall.

A Piscines Magiline exclusive: Increased agility with its caterpillars, it goes everywhere and is a true all-terrain robot.