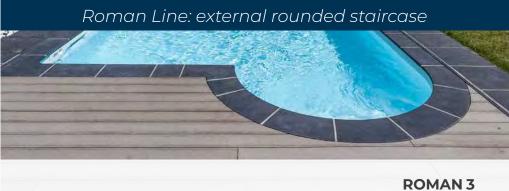

## **PERSONALIZED STAIRS**

**ISLAND 3** 

Island line: outside straight staircase

Beach line: stairs outside the pool

**BEACHNESS CONFORT** 

Magi<sup>2</sup> Arena line: bench + rounded corner staircase

**MAGI<sup>2</sup> ARENA** 