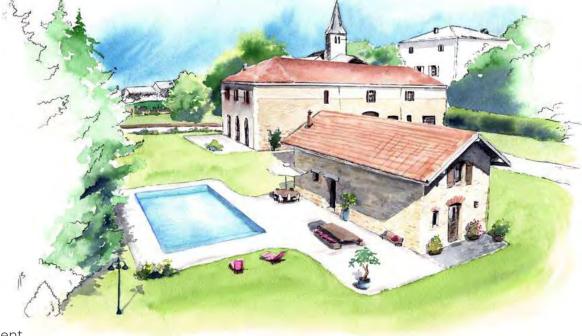

## **SWIMMING POOL**

2. BLINDING CONCRETE

REINFORCEMENTS

5. SETTING UP COPING STONES

Your finished pool!

# **POOL INSTALLATION 3 SOLUTIONS JUST FOR YOU**

Your pool can be built in 6 to 8 days (4 weeks drying time for the concrete), thanks to our innovative structure