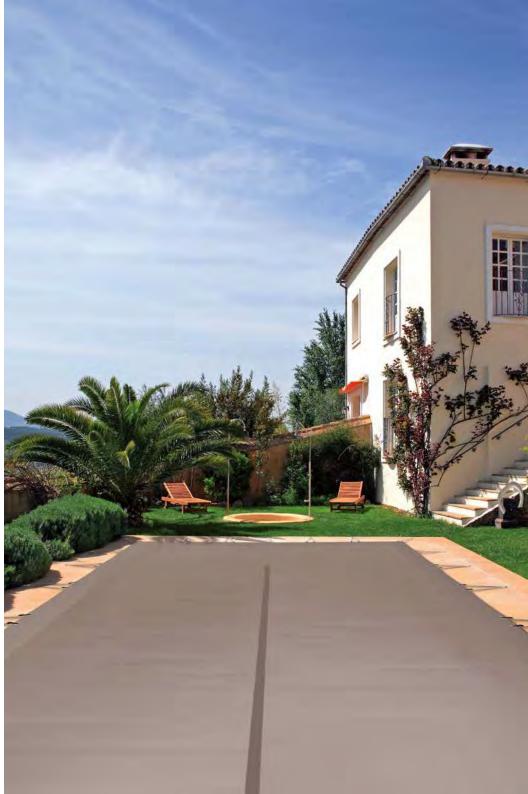

#### Submerged MAGIguard shutter

A discreet and perfectly integrated shutter Connection to the iMAGI-X solution via Bluetooth.

# **OPTION**MAGIGUARD SUBMERGED SHUTTER

### **EXCLUSIVE MAGILINE :** MAGIguard immersed shutter, ultra-discreet and aesthetic

The MAGIguard submerged cover, a real innovation for swimming pools

Magiline, combines security, reliability, and elegance. Aesthetic and discreet, it blends in with the pool and terrace's perspective while still ensuring active pool safety.

Economical and ecological: the cover rests on the water's surface and contributes to conserving water heat, limiting evaporation, and saving water.