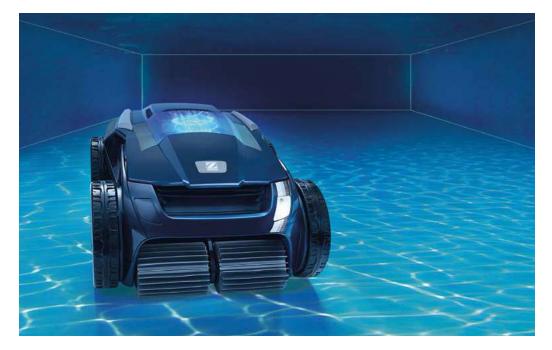

# **OPTION ROBOT MAGIBLACK**

# **MAGI** PRESTIGE

#### MAGILINE EXCLUSIVE: Hydraulic robot MAGIblackTankTrax

The MAGIblack TankTrax swimming pool robot works with hydraulic energy supplied by the pressure from the integrated booster in the nfx filter block.

Using the venturi effect, it sucks up the debris from the filter bag. It keeps the water active by randomly moving around at the bottom of the pool and along the wall.

A Piscines Magiline exclusive: Increased agility with its caterpillars, it goes everywhere and is a true all-terrain robot.