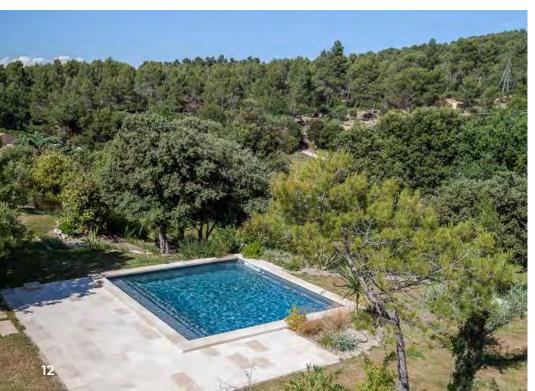

Customized and equipped stairs/benches
- Adapted shapes and depth
- An infinite choice of side colors
- A wide selection of Premium equipment





### **CUSTOMIZED POOL SHAPES AND STAIRS**



Côte-d'Or

15,33x5m Sand-colored liner Custom-made Bahia staircase MAGIguard iMAGI+ Premium submerged shutter Magiline Balneo System Magiline Counter Current Swimming System Patented Magiline Filtration

Let's design your project...





Suisse

8,66x4m Grey colored liner Custom-made Bahia staircase MAGIguard iMAGI+ Premium submerged shutter Magiline Balneo System Magiline Counter Current Swimming System Patented Magiline Filtration

### RECTANGLE

Côte-d'Or



## VERY SQUARE

7m x 7m Liner in light gray color Custom Staircase Magiline Counter Current Swimming System Patented Magiline Filtration









5,66m x 5,66m Anthracite gray color liner Staircase Beach 1 Patented Magiline Filtration

Bouches-du-Rhône



ROUNDED SOFTNESS

9m x 4m Grey Liner Roman Staircase Patented Magiline Filtration



Autriche

6x4 m Grey colored liner Staircase MAGI<sup>2</sup>Beach2 Submerged shutter Patented Magiline filtration

## **SWIMMING POOLS XS**





**XXL POOLS** 

Alpes-de-Haute-Provence

13m x 4m Sand-colored liner Staircase Arena MAGIguard Submerged shutter iMAGI+ Premium Filtration patented Magiline









Var



FROM ANY ANGLE

13m x 5.33m White Liner Island 3 Custom Staircase Patented Magiline Filtration

Drôme

16

F

ě]

H

UNIQUE DESIGNS 9,66m x 4,66m Liner color light gray Staircase Beach 1 Patented Magiline Filtration





Gironde

## SWIMMING LANE

14x3m and 2m Liner color light gra