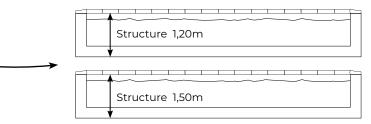

#### EXCLUSIVE TECHNOLOGY

Made from 1m20 or 1m50 high lost formwork polypropylene panels, this unique concept allows an alveolar structure, ultra-reliable, self-supporting, and without struts

The modular structure combines traditional materials (iron + concrete) to create pools with the same strength requirements as buildings, bridges, and water towers.