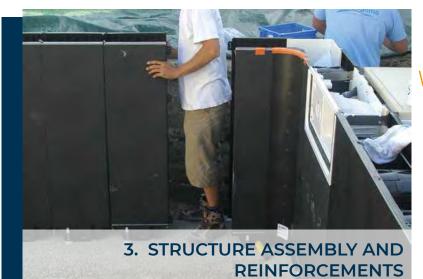

## **SWIMMING POOL**

2. BLINDING CONCRETE

REINFORCEMENTS

5. SETTING UP COPING STONES

Your finished pool!