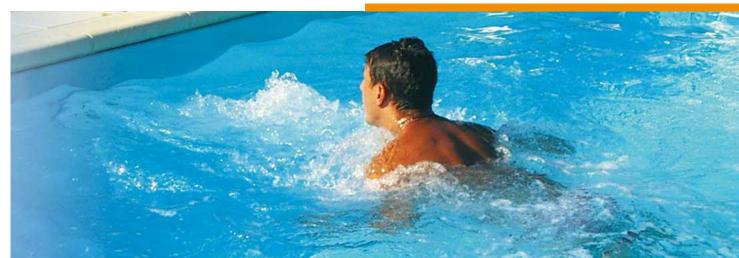

# OPTION COUNTER-CURRENT SWIMMING FEATURE

# MAGI PRESTIGE

Enjoy the benefits of **sport swimming** by increasing the length of your pool.

An optional MAGISport2 feature with a powerful flow of **70 m<sup>3</sup>/h** is available as an option.

The benefits of swimming against the current in your pool: an intense but also relaxing swim!