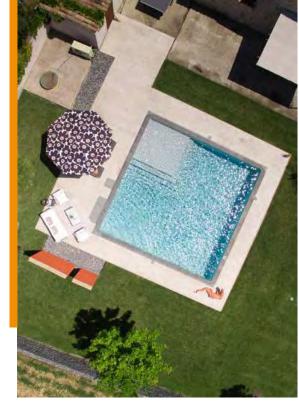

## VERY SQUARE

7m x 7m Liner in light gray color Custom Staircase Magiline Counter Current Swimming System Patented Magiline Filtration

5,66m x 5,66m Anthracite gray color liner Staircase Beach 1 Patented Magiline Filtration