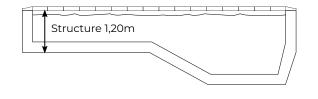

#### CURVED BOTTOM

The curved bottom is the most common because it's made using a small and a large pool: a play area for children and a swimming area for adults.