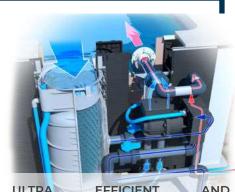

# INFX NEW GENERATION PATENTED FILTRATION

#### **EXCLUSIVE TECHNOLOGIE**

**15-micron filtration system** which limits the use of chemicals with filtered water and renews up to 3 times faster.

**Compact and easy to use,** a self-supporting integrated operating room and an integrated overflow and water level regulation system.

#### Filtration nfx30

#### Filtration nfx40

#### MORE ECO-FRIENDLY

**Closed-circuit cartridge filtration** prevents the water from discharging underground or into the sewer system.