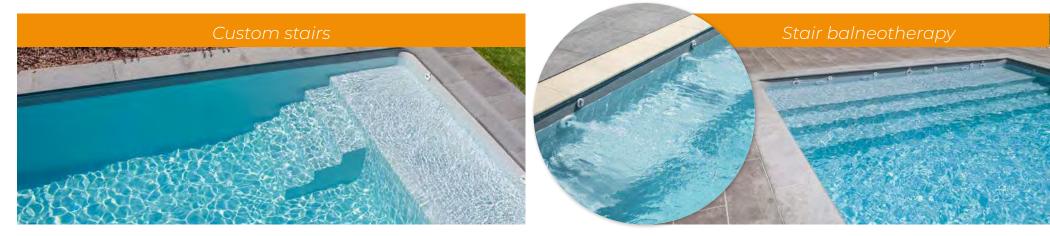

### **CUSTOMIZED POOL SHAPES AND STAIRS**

Côte-d'Or

15,33x5m Sand-colored liner Custom-made Bahia staircase MAGIguard iMAGI+ Premium submerged shutter Magiline Balneo System Magiline Counter Current Swimming System Patented Magiline Filtration

## **PERSONALIZED STAIRS**

**ISLAND 3** 

Island line: outside straight staircase

Beach line: stairs outside the pool

**BEACHNESS CONFORT** 

Magi<sup>2</sup> Arena line: bench + rounded corner staircase

**MAGI<sup>2</sup> ARENA** 

#### Balneo

Up to 6 water jets on the bench or the stairs for gentle massage.

The BEACHNESS whirlpool staircase gently dispenses all the benefits of hydrotherapy.

Our staircases can be equipped with up to 6 hydro jets and a button to modulate the power. Sitting or lying down, this staircase gives you the pleasure of Balneo bathing on a large and soft bench.