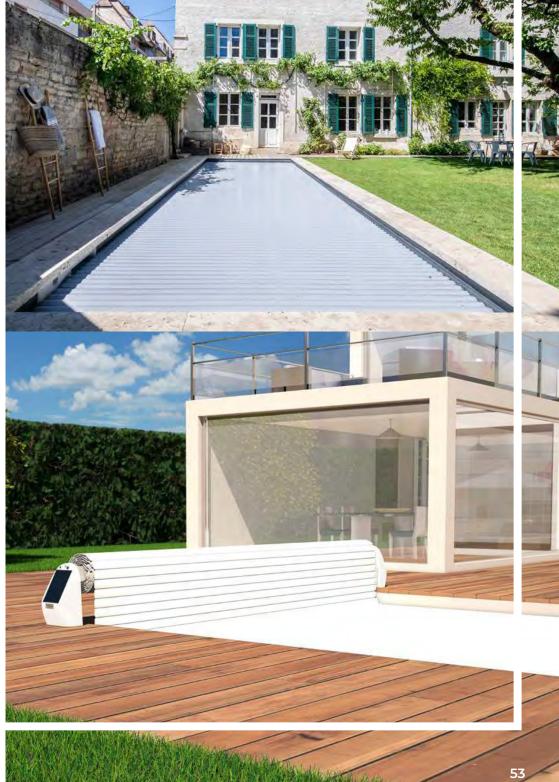

#### Submerged MAGIguard shutter

A discreet and perfectly integrated shutter Connection to the iMAGI-X solution via Bluetooth.

# **OPTION**MAGIGUARD SUBMERGED SHUTTER

### **EXCLUSIVE MAGILINE :** MAGIguard immersed shutter, ultra-discreet and aesthetic

The MAGIguard submerged cover, a real innovation for swimming pools

Magiline, combines security, reliability, and elegance. Aesthetic and discreet, it blends in with the pool and terrace's perspective while still ensuring active pool safety.

Economical and ecological: the cover rests on the water's surface and contributes to conserving water heat, limiting evaporation, and saving water.

## **SHELTERS**

Protect your pool and your wellness area and enjoy it r pool all year round.

The pool shelter protects the pool from impurities, preventing them from settling in the water.

With this, you can forget about insects, dead leaves, dust, and other inconveniences that make the pool dirty.

All of our GAA pool shelters can be handled by a single person. Easily maintain the quality of your water all year round.