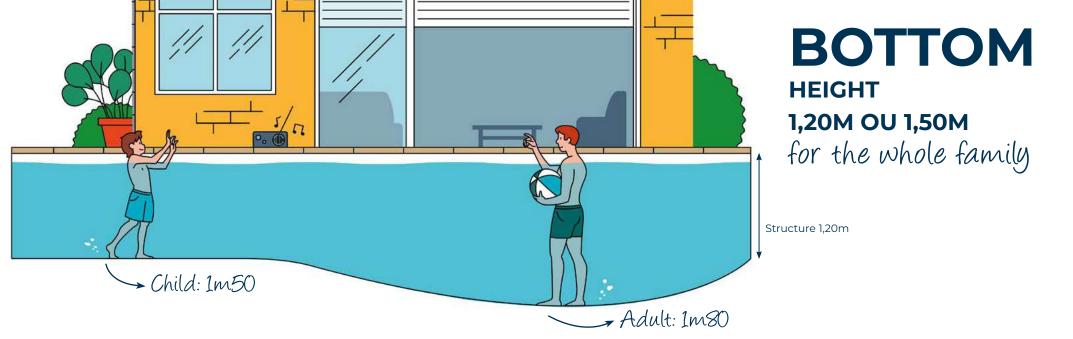

#### CURVED BOTTOM

The curved bottom is the most common because it's made using a small and a large pool: a play area for children and a swimming area for adults.

#### FLAT BOTTOM

The flat bottom allows the whole family to be entertained in a shared space at the same depth.

#### SAFETY STEP

The safety step located is 1.10 m under the curbstone for better maneuverability and comfort. It's also a safety measure for children who can easily reach the edge of the pool.

Straight or curved, the coping stones rest on pool walls, which stabilizes the entire structure. They are absorbent and frost resistant. Our coping stones, in Grey Travertine or Champagne, are unique.