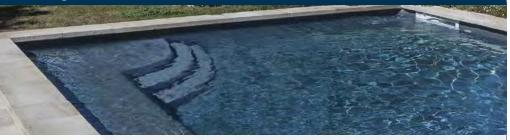

## **PERSONALIZED STAIRS**

**ISLAND 3** 

Island line: outside straight staircase

Beach line: stairs outside the pool

**BEACHNESS CONFORT** 

Magi<sup>2</sup> Arena line: bench + rounded corner staircase

**MAGI<sup>2</sup> ARENA** 