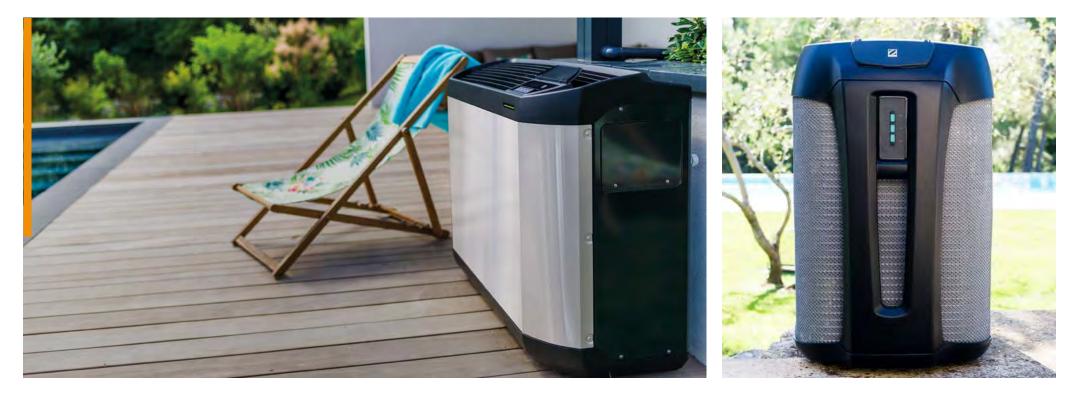

## **HEAT PUMPS**

Extend your pool usage with a new generation heat pump and the right water temperature in all circumstances.

Coefficient of performance (COP), power output, low noise, BF PAC standard, small footprint, reversible heat pump, and heat pumps' selection offer the best performances on the market.

More energy saving, more eco-friendly, quieter, more aesthetic, a range that includes all the latest technological innovations.