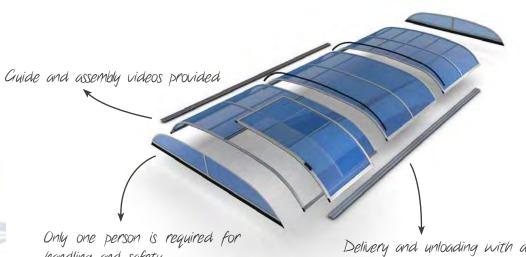

All of our GAA pool shelters can be handled by a single person. Easily maintain the quality of your water all year round.

## **MAGIBOX: THE MAGILINE SHELTER IN KIT FORM**

handling and safety

Delivery and unloading with a forklift truck