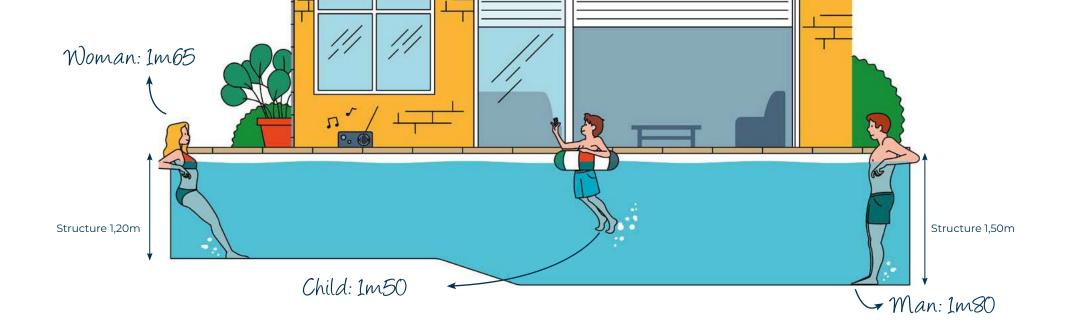

#### 2 LEVEL FLAT BOTTOM

A Magiline classic with a specific structural panel to allow each member of the family to benefit from an adapted area.

#### SAFETY STEP

The safety step located is 1.10 m under the curbstone for better maneuverability and comfort. It's also a safety measure for children who can easily reach the edge of the pool.

Straight or curved, the coping stones rest on pool walls, which stabilizes the entire structure. They are absorbent and frost resistant. Our coping stones, in Grey Travertine or Champagne, are unique.

### MINIMUM TERACCING

. Only 25 cm . No strut . Excavation and backfill savings of 30m3 (For 8X4 POOL)