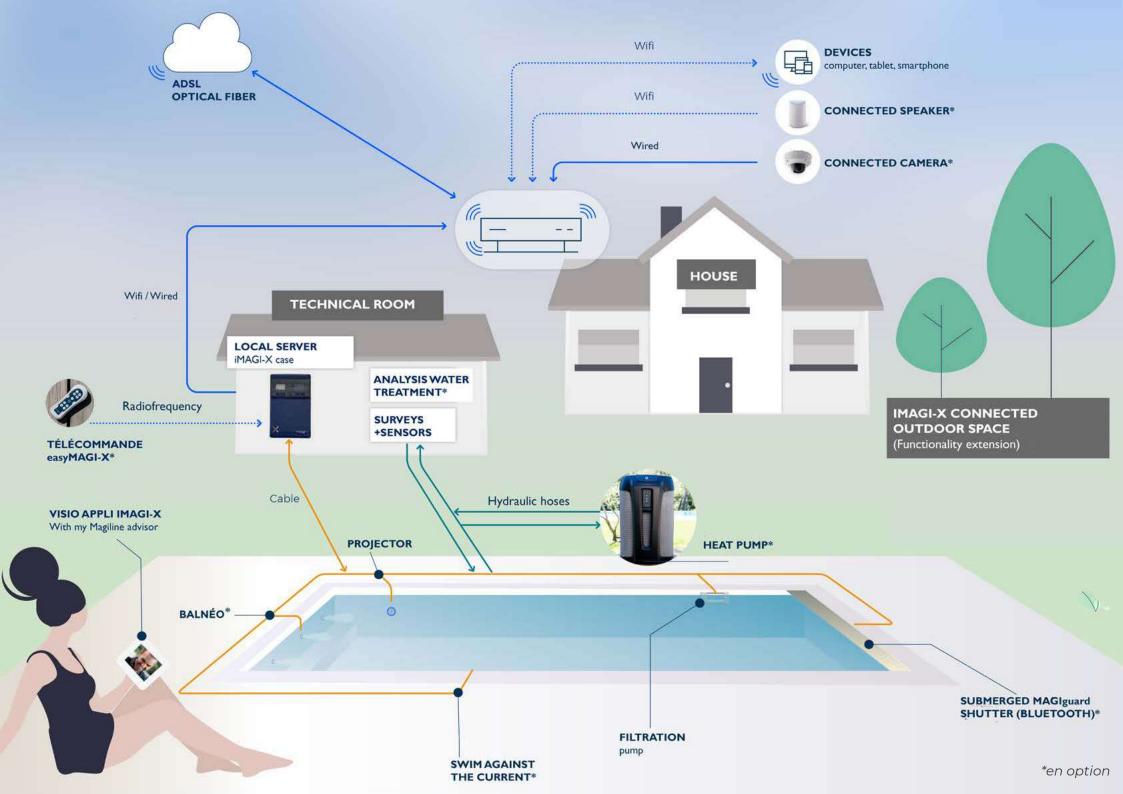

## AN INTEGRATED AND PATENTED TECHNOLOGICAL CONCEPT

## MAGI PRESTIGE

#### **INTEGRATED TECHNOLOGIES**

**Patented self-supporting and resistant modular structure.** An exclusive concept with a personalized pool and stairs to adapt to your desires and take into account your constraints.

**New generation patented nfx filtration.** An exclusive, high-performance cartridge filtration system that is simpler to use and more environmentally friendly.

**Patented iMAGI-X solution** for an intelligent, automatic, connected, economic, and ecological swimming pool. Integrated and exclusive technology allows you to manage the pool's settings and functions using your smartphone, touch tablet, connected speaker, or waterproof remote control.

#### **MAGIPRESTIGE OPTIONS - MAGILINE POOL EXCLUSIVES**

**Countercurrent swimming** 

Do more lengths thanks to the powerful countercurrent swimming feature (70 m3/h).

#### Balneo

Up to 6 water jets on the bench or the stairs for gentle massage.

#### **NEO LIGHT COLOR LIGHTING**

Various atmospheres for your pool with the Neo light LED colors.

#### **Hydraulic MAGIblack robot** Operates with the energy supplied by the booster in the nfx filtration.

#### Submerged MAGIguard shutter

A discreet and perfectly integrated shutter Connection to the iMAGI-X solution via Bluetooth.

# INTELLIGENT SWIMMING POOL WITH IMAGI-X INSIDE TECHNOLOGY

# MAGI PRESTIGE

iMAGI-X is an exclusive intelligent solution, designed to automate the pool's functionalities and optimize electrical consumption.

> An **application** accessible via a **smartphone** or a **tablet** makes it easier to manage the pool's settings and many other functions (water disinfection, heating, lighting functions, Balneo or counter-current swimming, pool cleaning) from the pool's edge or remotely.

This complete iMAGI-X system also allows you to receive alerts and stay connected directly with your pool owner for **advice, maintenance, or remote services.** 

Thistechnology is equipped with a **voice command** for greater ease of use to give instructions via a connected control and a **waterproof remote control** (optional) to manage the equipment in its pool.