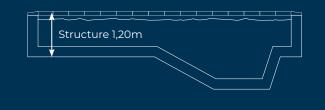

#### CURVED BOTTOM

The curved bottom is the most common because it's made using a small and a large pool: a play area for children and a swimming area for adults.