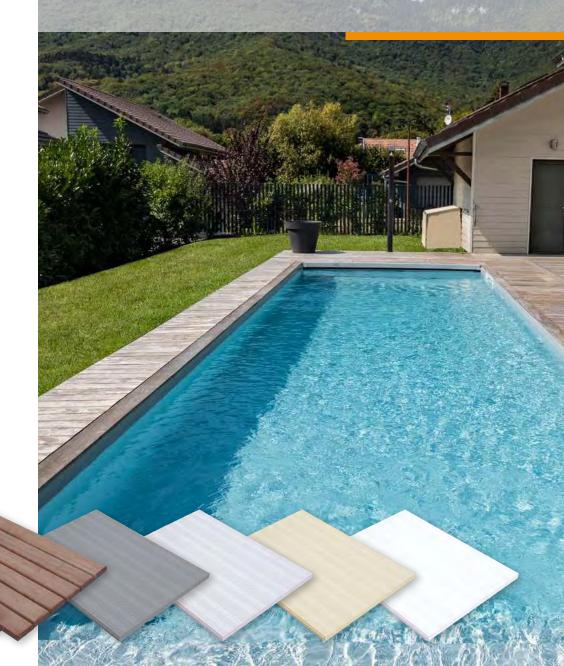

### **CUSTOMIZED POOL SHAPES AND STAIRS**

Côte-d'Or

15,33x5m Sand-colored liner Custom-made Bahia staircase MAGIguard iMAGI+ Premium submerged shutter Magiline Balneo System Magiline Counter Current Swimming System Patented Magiline Filtration

Let's design your project...

Suisse

8,66x4m Grey colored liner Custom-made Bahia staircase MAGIguard iMAGI+ Premium submerged shutter Magiline Balneo System Magiline Counter Current Swimming System Patented Magiline Filtration

BEACH 1

BEACH 2

ARENA

LINER CLASSIC CELSIUS PREMIUM