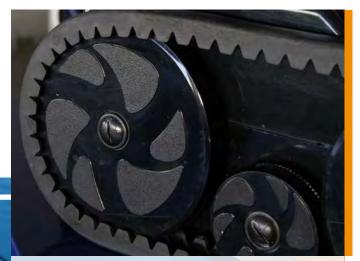

# **OPTION ROBOT MAGIBLACK**

# **MAGI** PRESTIGE

#### MAGILINE EXCLUSIVE: Hydraulic robot MAGIblackTankTrax

The MAGIblack TankTrax swimming pool robot works with hydraulic energy supplied by the pressure from the integrated booster in the nfx filter block.

Using the venturi effect, it sucks up the debris from the filter bag. It keeps the water active by randomly moving around at the bottom of the pool and along the wall.

A Piscines Magiline exclusive: Increased agility with its caterpillars, it goes everywhere and is a true all-terrain robot.