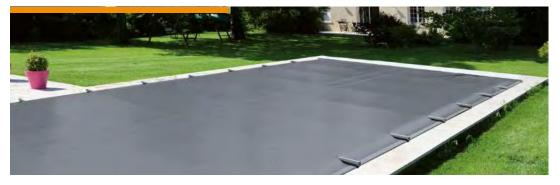

## **COVERS**

Protect pool against impurities and for pool safety. Pool shutters and pool covers come in different varieties for particular uses

**The cover** with bars secures your pool all year round using an anti-leaf tension on the lengths, which better protects its sealing qualities on the whole surface and in borders.

The bubble pool cover is placed on the water o that the bubble side is in contact with the water: it limits evaporation and preserves the water temperature.

**The winter cover** is for the end of the season. It protects the pool water from impurities (dead leaves, twigs).