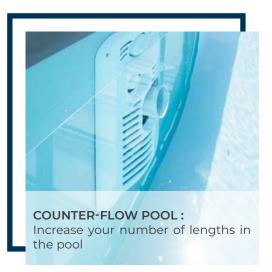

#### **MAGIPRESTIGE OPTIONS - MAGILINE POOL EXCLUSIVES**

**Countercurrent swimming** 

Do more lengths thanks to the powerful countercurrent swimming feature (70 m3/h).

# OPTION COUNTER-CURRENT SWIMMING FEATURE

# MAGI PRESTIGE

Enjoy the benefits of **sport swimming** by increasing the length of your pool.

An optional MAGISport2 feature with a powerful flow of **70 m<sup>3</sup>/h** is available as an option.

The benefits of swimming against the current in your pool: an intense but also relaxing swim!