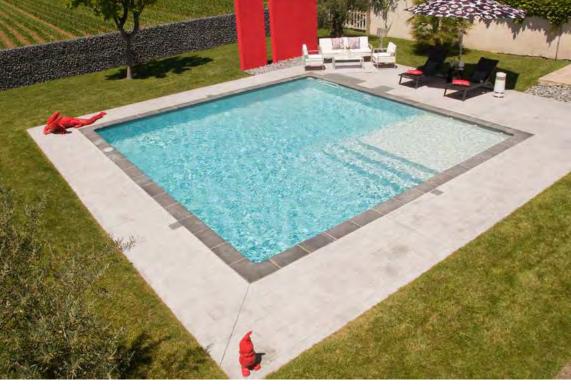

### **CUSTOMIZED POOL SHAPES AND STAIRS**

Côte-d'Or

15,33x5m Sand-colored liner Custom-made Bahia staircase MAGIguard iMAGI+ Premium submerged shutter Magiline Balneo System Magiline Counter Current Swimming System Patented Magiline Filtration

Let's design your project...

Suisse

8,66x4m Grey colored liner Custom-made Bahia staircase MAGIguard iMAGI+ Premium submerged shutter Magiline Balneo System Magiline Counter Current Swimming System Patented Magiline Filtration