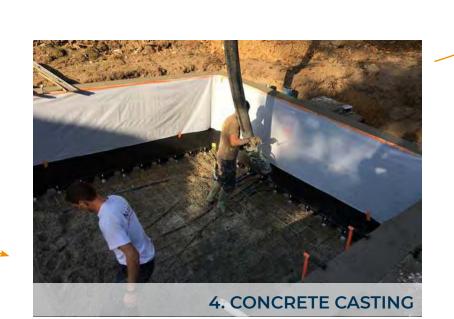

# **POOL INSTALLATION 3 SOLUTIONS JUST FOR YOU**

Your pool can be built in 6 to 8 days (4 weeks drying time for the concrete), thanks to our innovative structure