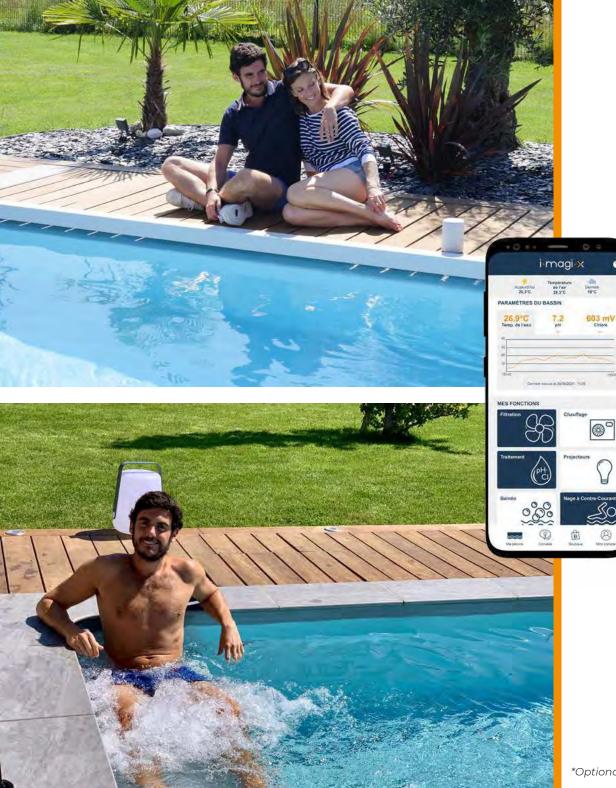

## MAGI PRESTIGE

NO MORE RESTRICTIONS, JUST GOOD TIMES!

A swimming pool ready for bathing at the right time: programming the settings in advance to prepare your pool.

Always clear water in all circumstances: automatic water treatment without intervention\*.

Continuous water level control: automatic filling management\*.

\*Optional equipment

**Trigger the lighting at the tip of the lips:** one simple instruction to the connected speaker\*.

**Ideal water temperature:** set and program the water temperature easily from your smartphone\*.

Launch the whirlpool without leaving the pool: a simple voice command via your connected speaker\*.

**Stay connected with your pool remotely:** access via an application to the pool's settings.

i-magi-x