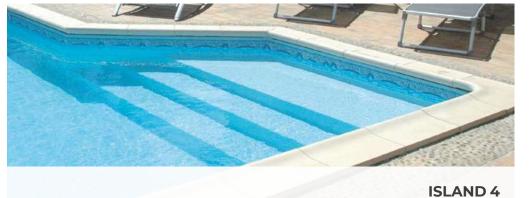

## **PERSONALIZED STAIRS**

**ISLAND 3** 

Island line: outside straight staircase

Beach line: stairs outside the pool

**BEACHNESS CONFORT** 

Magi<sup>2</sup> Arena line: bench + rounded corner staircase

**MAGI<sup>2</sup> ARENA** 