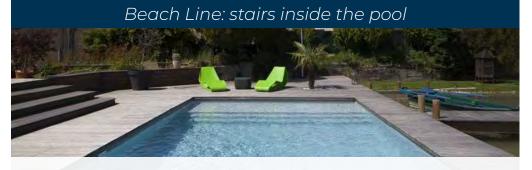

## **PERSONALIZED STAIRS**

**ISLAND 3** 

Island line: outside straight staircase

Beach line: stairs outside the pool

**BEACHNESS CONFORT** 

Magi<sup>2</sup> Arena line: bench + rounded corner staircase

**MAGI<sup>2</sup> ARENA** 