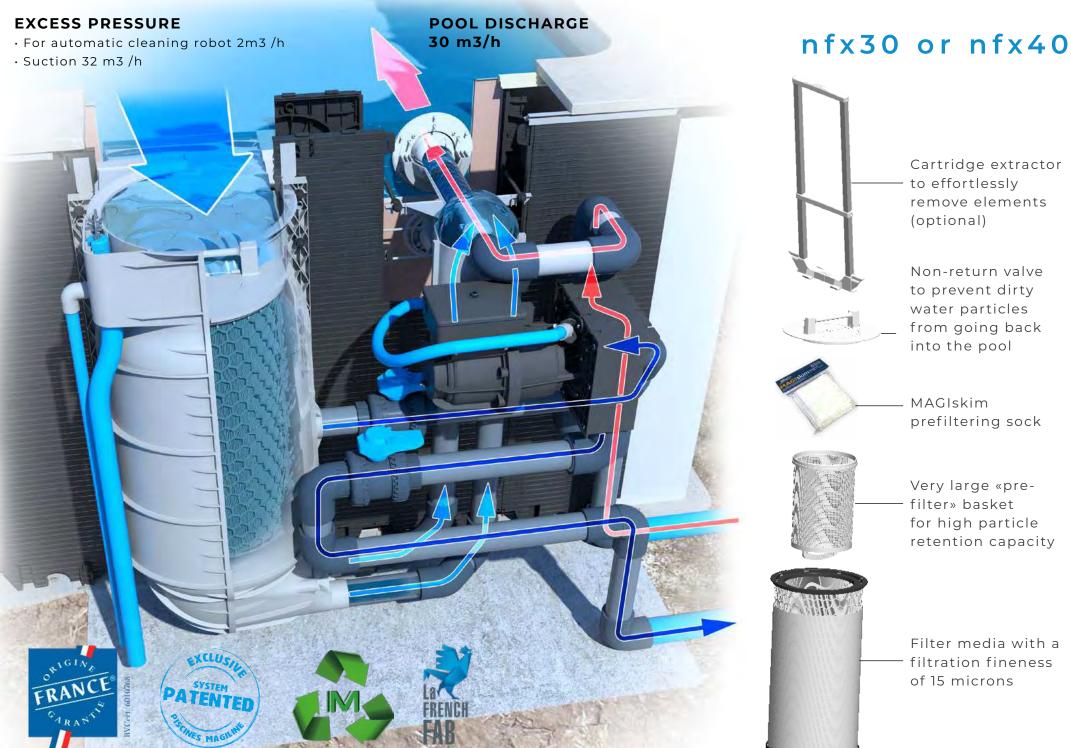

# INFX NEW GENERATION PATENTED FILTRATION

#### **EXCLUSIVE TECHNOLOGIE**

**15-micron filtration system** which limits the use of chemicals with filtered water and renews up to 3 times faster.

**Compact and easy to use,** a self-supporting integrated operating room and an integrated overflow and water level regulation system.

#### Filtration nfx30

#### Filtration nfx40

#### MORE ECO-FRIENDLY

**Closed-circuit cartridge filtration** prevents the water from discharging underground or into the sewer system.

### Trendy SKIMMERS: 5 colors

The flow multiplier allows a fast, efficient and optimized water swirl.

#### **EASY TO USE**

Maintenance is done simply by washing the cartridge.