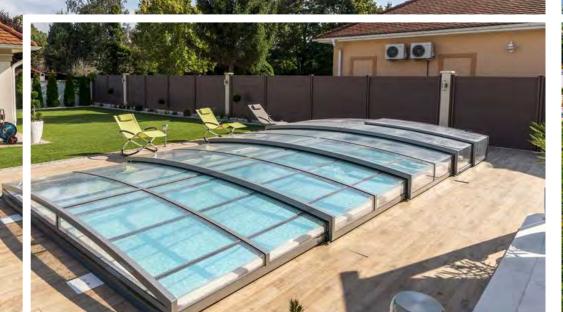

# **OPTION**MAGIGUARD SUBMERGED SHUTTER

### **EXCLUSIVE MAGILINE :** MAGIguard immersed shutter, ultra-discreet and aesthetic

The MAGIguard submerged cover, a real innovation for swimming pools

Magiline, combines security, reliability, and elegance. Aesthetic and discreet, it blends in with the pool and terrace's perspective while still ensuring active pool safety.

Economical and ecological: the cover rests on the water's surface and contributes to conserving water heat, limiting evaporation, and saving water.