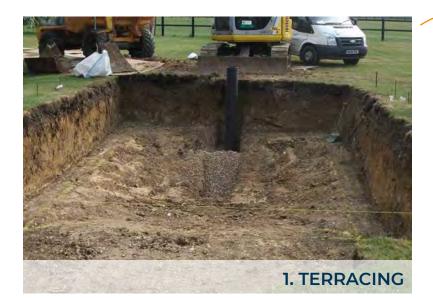

### MINIMUM TERACCING

. Only 25 cm . No strut . Excavation and backfill savings of 30m3 (For 8X4 POOL)

# **POOL INSTALLATION 3 SOLUTIONS JUST FOR YOU**

Your pool can be built in 6 to 8 days (4 weeks drying time for the concrete), thanks to our innovative structure