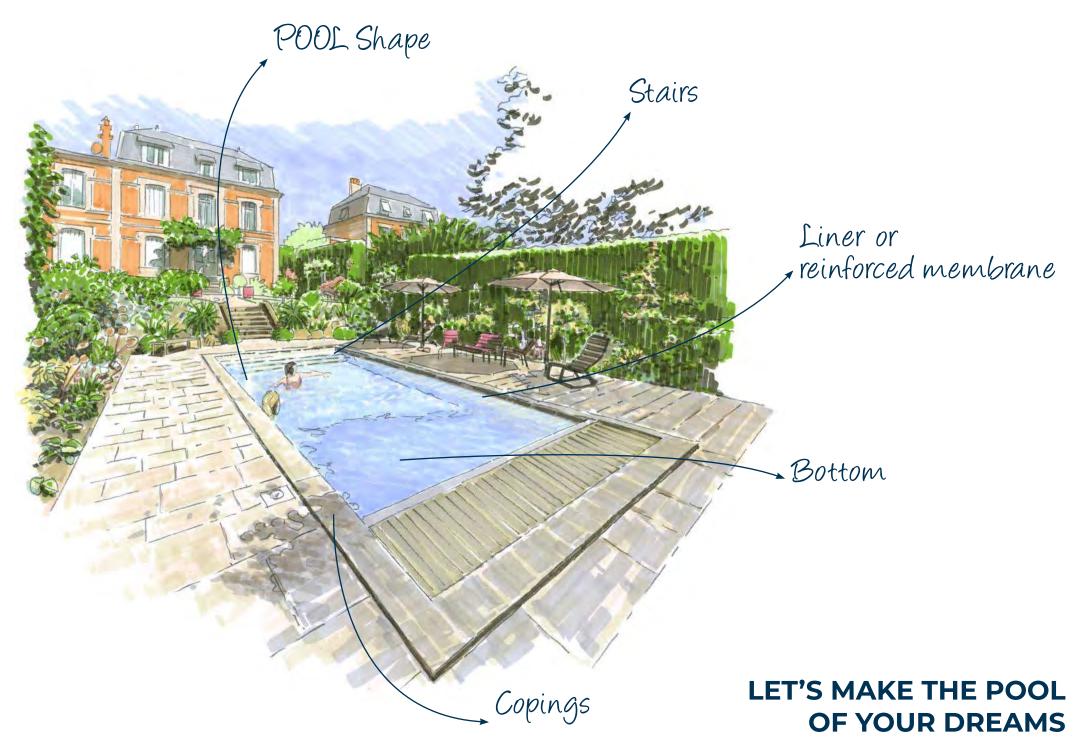

### **CUSTOMIZED POOL SHAPES AND STAIRS**

Côte-d'Or

15,33x5m Sand-colored liner Custom-made Bahia staircase MAGIguard iMAGI+ Premium submerged shutter Magiline Balneo System Magiline Counter Current Swimming System Patented Magiline Filtration

Let's design your project...

Suisse

8,66x4m Grey colored liner Custom-made Bahia staircase MAGIguard iMAGI+ Premium submerged shutter Magiline Balneo System Magiline Counter Current Swimming System Patented Magiline Filtration

### RECTANGLE

Côte-d'Or

#### SAFETY STEP

The safety step located is 1.10 m under the curbstone for better maneuverability and comfort. It's also a safety measure for children who can easily reach the edge of the pool.

Straight or curved, the coping stones rest on pool walls, which stabilizes the entire structure. They are absorbent and frost resistant. Our coping stones, in Grey Travertine or Champagne, are unique.