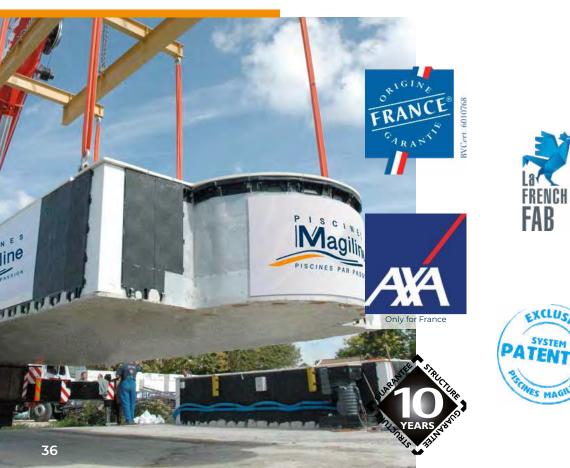

#### EXCLUSIVE TECHNOLOGY

Made from 1m20 or 1m50 high lost formwork polypropylene panels, this unique concept allows an alveolar structure, ultra-reliable, self-supporting, and without struts

The modular structure combines traditional materials (iron + concrete) to create pools with the same strength requirements as buildings, bridges, and water towers.

### SIMPLE ASSEMBLY

. Only 6 to 8 days for construction . Pre-assembled technical modules and staircase

## STRUCTURE BUILT

. Reinforced concrete . 10-year warranty

. Thermal comfort

- . No wastewater discharge from filtration
- . Recyclable materials

### MINIMUM TERACCING

. Only 25 cm . No strut . Excavation and backfill savings of 30m3 (For 8X4 POOL)