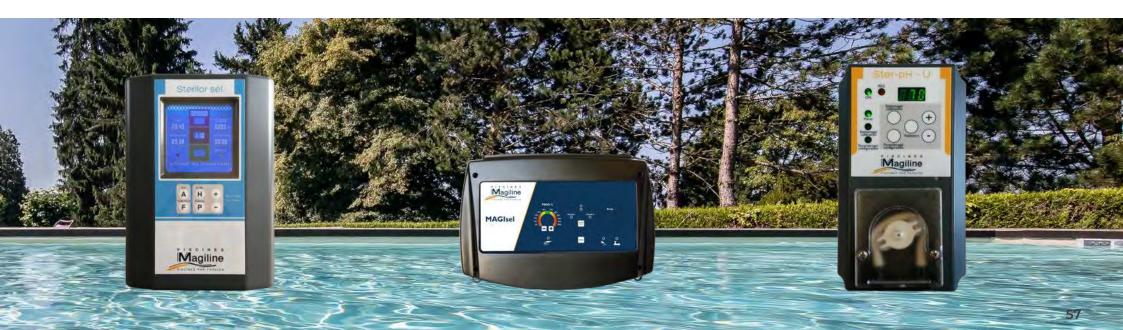

## **TREATMENT DEVICES**

To avoid pool maintenance becoming a pain... choose an automatic pool treatment system.

Pool water is unstable and constantly changing. It's essential to adapt the treatment to make it clear. It must be balanced and disinfected at all times.

As an option on your MAGIPRESTIGE kit, the iMAGI-X serenity solution automatically manages all your pool settings to maintain clear water under all circumstances.

We offer other exclusive solutions to treat your pool water: pH regulation, salt electrolysis, analyzer, and redox regulation.