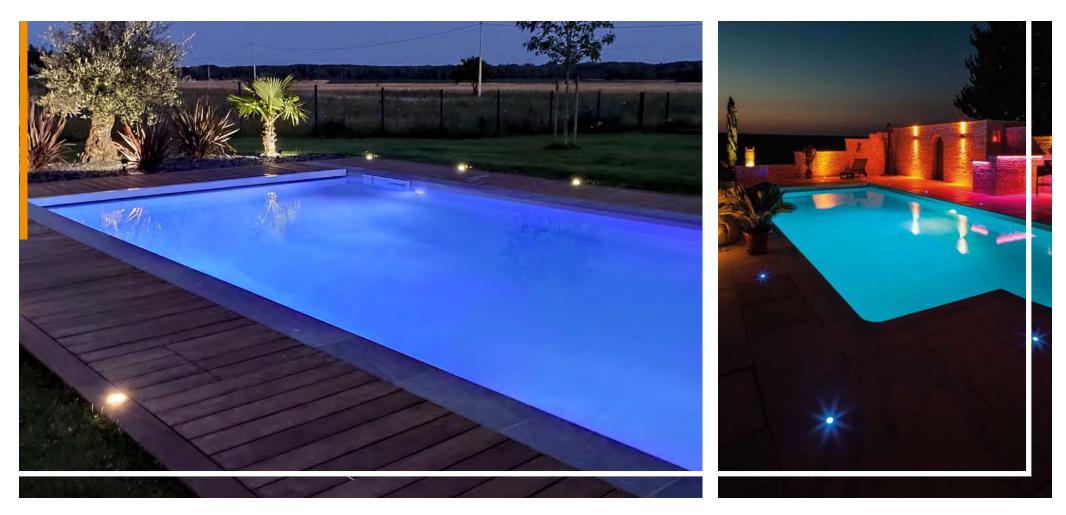

#### **NEO LIGHT COLOR LIGHTING**

Various atmospheres for your pool with the Neo light LED colors.

# **OPTION** NEOLIGHT COLOR LIGHTING

# MAGI PRESTIGE

#### **NEOLIGHT COULEUR**

Change your pool from black and white to color. All our MAGIprestige pools are equipped with a white LED Neo light projector for a soft and diffused white light. Available as an option on all MAGILINE pools, Neo light Color allows you to program up to 11 fixed colors and 7 animations in your pool.

It can be easily adjusted using the remote control that's provided. The more moods you have, the more pools you have...