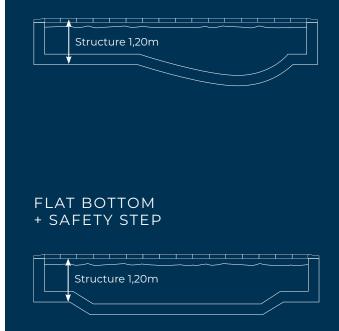

ended for heated pools or pools protected by a shutter or a cover.

-10-year warranty on sheets and weld



#### PREMIUM LINER

-Top-quality and age resistant
-Resistant up to 35° C for 24 hours.
-Recommended for pools that are highly exposed to heat or sheltered.
- 12-year warranty on sheets and welds

**Ecotech comfort foam** for soft and smooth walls, better thermal insulation and «soft» stairs.

#### SOPREMAPOOL REINFORCED MEMBRANES

-PVC Quadri layer thickness of 150/ 100th -Resistant up to 35° C -Ideal for sunny conditions -Completely waterproof -10-year warranty



#### CURVED BOTTOM

The curved bottom is the most common because it's made using a small and a large pool: a play area for children and a swimming area for adults.

#### CURVED BOTTOM



#### CURVED BOTTOM + SAFETY STEP



#### FLAT BOTTOM

The flat bottom allows the whole family to be entertained in a shared space at the same depth.

#### FLAT BOTTOM





#### DIVE BOTTOM

#### **DIVE BOTTOM**

With its large descent and its pit, the bottom is reminiscent of the Olympic pools. It's recommended for diving and swimming sports.



#### DIVE BOTTOM + SAFETY STEP



#### 2 LEVEL FLAT BOTTOM

A Magiline classic with a specific structural panel to allow each member of the family to benefit from an adapted area.

#### 2 LEVEL FLAT BOTTOM



#### SAFETY STEP

The safety step located is 1.10 m under the curbstone for better maneuverability and comfort. It's also a safety measure for children who can easily reach the edge of the pool.



Straight or curved, the coping stones rest on pool walls, which stabilizes the