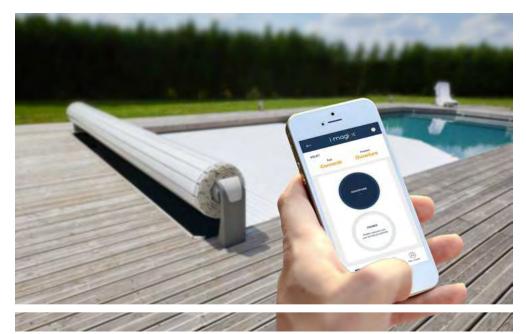

Launch the whirlpool without leaving the pool: a simple voice command via your connected speaker\*.

**Stay connected with your pool remotely:** access via an application to the pool's settings.

i-magi-x

# INTELLIGENT SWIMMING POOL WITH IMAGI-X INSIDE TECHNOLOGY

# MAGI PRESTIGE

iMAGI-X is an exclusive intelligent solution, designed to automate the pool's functionalities and optimize electrical consumption.

> An **application** accessible via a **smartphone** or a **tablet** makes it easier to manage the pool's settings and many other functions (water disinfection, heating, lighting functions, Balneo or counter-current swimming, pool cleaning) from the pool's edge or remotely.

This complete iMAGI-X system also allows you to receive alerts and stay connected directly with your pool owner for **advice, maintenance, or remote services.** 

Thistechnology is equipped with a **voice command** for greater ease of use to give instructions via a connected control and a **waterproof remote control** (optional) to manage the equipment in its pool.