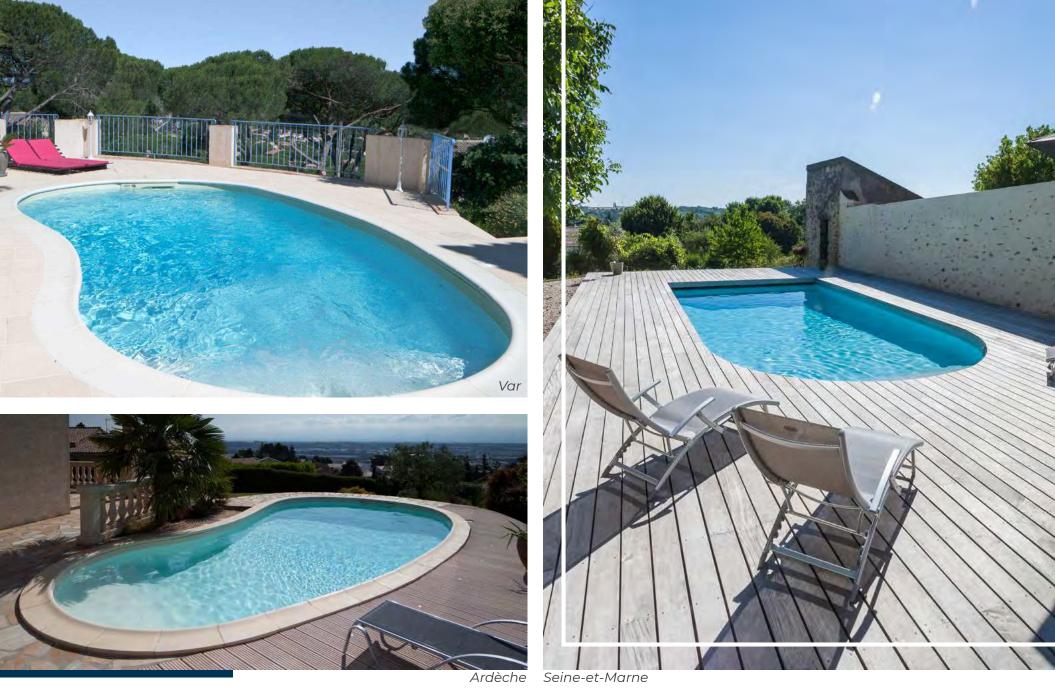

Bouches-du-Rhône

ROUNDED SOFTNESS

9m x 4m Grey Liner Roman Staircase Patented Magiline Filtration

Autriche

6x4 m Grey colored liner Staircase MAGI<sup>2</sup>Beach2 Submerged shutter Patented Magiline filtration