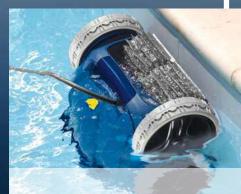

#### **Hydraulic MAGIblack robot** Operates with the energy supplied by the booster in the nfx filtration.

# **OPTION ROBOT MAGIBLACK**

# **MAGI** PRESTIGE

#### MAGILINE EXCLUSIVE: Hydraulic robot MAGIblackTankTrax

The MAGIblack TankTrax swimming pool robot works with hydraulic energy supplied by the pressure from the integrated booster in the nfx filter block.

Using the venturi effect, it sucks up the debris from the filter bag. It keeps the water active by randomly moving around at the bottom of the pool and along the wall.

A Piscines Magiline exclusive: Increased agility with its caterpillars, it goes everywhere and is a true all-terrain robot.