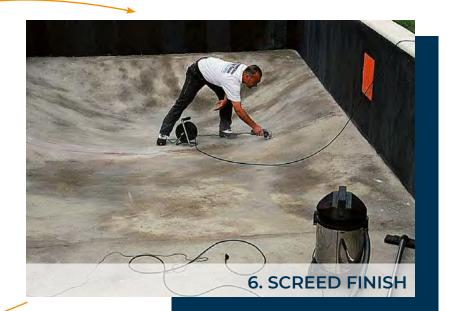

## **SWIMMING POOL**

2. BLINDING CONCRETE

REINFORCEMENTS

5. SETTING UP COPING STONES

Your finished pool!