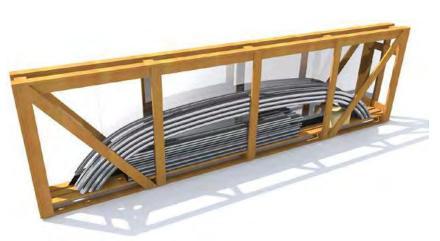

## **MAGIBOX: THE MAGILINE SHELTER IN KIT FORM**

handling and safety

Delivery and unloading with a forklift truck