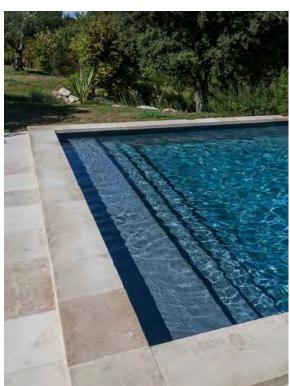

#### SAFETY STEP

The safety step located is 1.10 m under the curbstone for better maneuverability and comfort. It's also a safety measure for children who can easily reach the edge of the pool.

Straight or curved, the coping stones rest on pool walls, which stabilizes the entire structure. They are absorbent and frost resistant. Our coping stones, in Grey Travertine or Champagne, are unique.