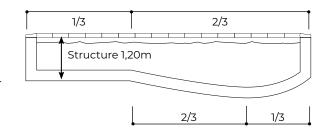

#### CURVED BOTTOM

The curved bottom is the most common because it's made using a small and a large pool: a play area for children and a swimming area for adults.