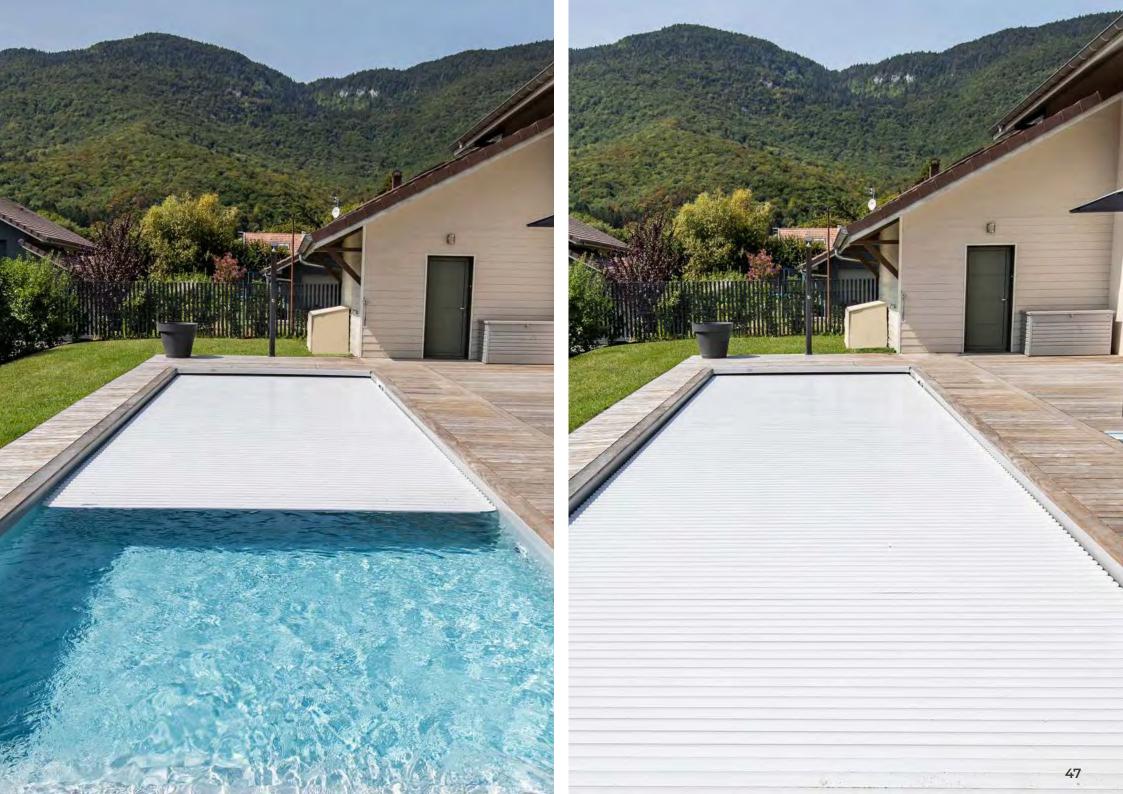

# **OPTION**MAGIGUARD SUBMERGED SHUTTER

### **EXCLUSIVE MAGILINE :** MAGIguard immersed shutter, ultra-discreet and aesthetic

The MAGIguard submerged cover, a real innovation for swimming pools

Magiline, combines security, reliability, and elegance. Aesthetic and discreet, it blends in with the pool and terrace's perspective while still ensuring active pool safety.

Economical and ecological: the cover rests on the water's surface and contributes to conserving water heat, limiting evaporation, and saving water.

**The submerged pool shutter** is much more discreet with its rotating axis located inside the pool; it's invisible when open! The ultimate in pool protection that combines performance and aesthetics.