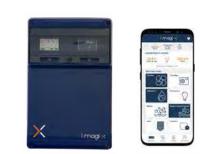

## i•magi•x

A SMART AND CONNECTED POOL: Control and monitoring of all pool settings using the imagi-x App

AUTOMATIC PROCESSING FOR PEACE OF MIND: No more, obstacles, water disinfection is managed automatically

Launch the whirlpool without leaving the pool: a simple voice command via your connected speaker\*.

**Stay connected with your pool remotely:** access via an application to the pool's settings.

i-magi-x

**New generation patented nfx filtration.** An exclusive, high-performance cartridge filtration system that is simpler to use and more environmentally friendly.

**Patented iMAGI-X solution** for an intelligent, automatic, connected, economic, and ecological swimming pool. Integrated and exclusive technology allows you to manage the pool's settings and functions using your smartphone, touch tablet, connected speaker, or waterproof remote control.

# INTELLIGENT SWIMMING POOL WITH IMAGI-X INSIDE TECHNOLOGY

# MAGI PRESTIGE

iMAGI-X is an exclusive intelligent solution, designed to automate the pool's functionalities and optimize electrical consumption.

> An **application** accessible via a **smartphone** or a **tablet** makes it easier to manage the pool's settings and many other functions (water disinfection, heating, lighting functions, Balneo or counter-current swimming, pool cleaning) from the pool's edge or remotely.

This complete iMAGI-X system also allows you to receive alerts and stay connected directly with your pool owner for **advice, maintenance, or remote services.** 

Thistechnology is equipped with a **voice command** for greater ease of use to give instructions via a connected control and a **waterproof remote control** (optional) to manage the equipment in its pool.