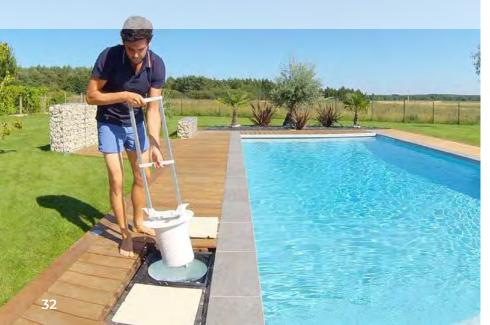

#### **EXCLUSIVE TECHNOLOGIE**

**15-micron filtration system** which limits the use of chemicals with filtered water and renews up to 3 times faster.

**Compact and easy to use,** a self-supporting integrated operating room and an integrated overflow and water level regulation system.

#### **EASY TO USE**

Maintenance is done simply by washing the cartridge.