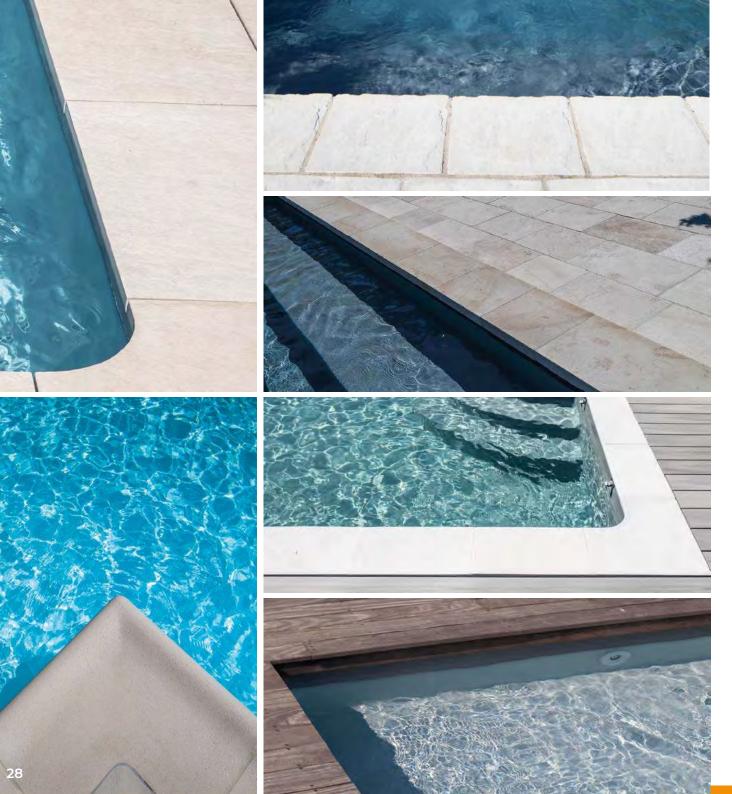

BEACH 1

BEACH 2

ARENA

LINER CLASSIC CELSIUS PREMIUM

## REINFORCED LINER

#### CLASSIC LINER

-A safe solution to seal the pool at a lower cost
-Resistant up to 28° C continuously
-10-year warranty on sheets and welds

#### **CELSIUS LINER**

-Quality standard for pools -Resistant up to 33° C continuously -Recommended for heated pools or pools protected by a shutter or a cover.

-10-year warranty on sheets and weld

#### PREMIUM LINER

-Top-quality and age resistant
-Resistant up to 35° C for 24 hours.
-Recommended for pools that are highly exposed to heat or sheltered.
- 12-year warranty on sheets and welds

**Ecotech comfort foam** for soft and smooth walls, better thermal insulation and «soft» stairs.

#### SOPREMAPOOL REINFORCED MEMBRANES

-PVC Quadri layer thickness of 150/ 100th -Resistant up to 35° C -Ideal for sunny conditions -Completely waterproof -10-year warranty

#### SAFETY STEP

The safety step located is 1.10 m under the curbstone for better maneuverability and comfort. It's also a safety measure for children who can easily reach the edge of the pool.

Straight or curved, the coping stones rest on pool walls, which stabilizes the entire structure. They are absorbent and frost resistant. Our coping stones, in Grey Travertine or Champagne, are unique.