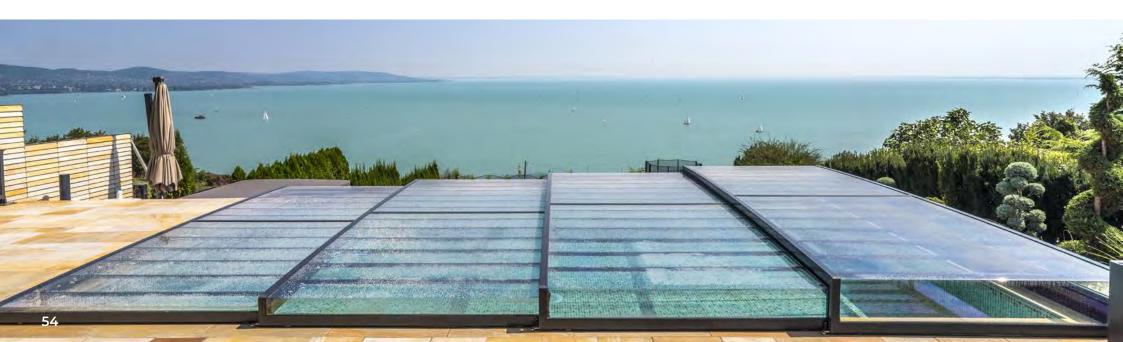

## **SHELTERS**

Protect your pool and your wellness area and enjoy it r pool all year round.

The pool shelter protects the pool from impurities, preventing them from settling in the water.

With this, you can forget about insects, dead leaves, dust, and other inconveniences that make the pool dirty.

All of our GAA pool shelters can be handled by a single person. Easily maintain the quality of your water all year round.