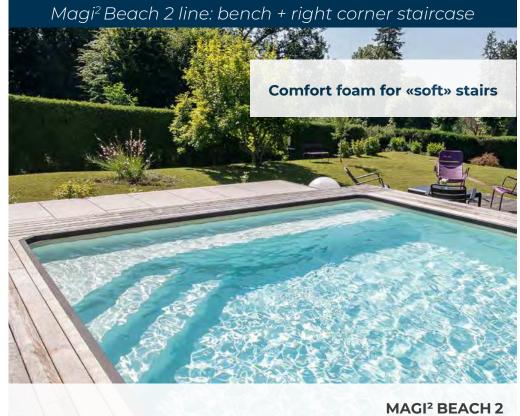

Bouches-du-Rhône

ROUNDED SOFTNESS

9m x 4m Grey Liner Roman Staircase Patented Magiline Filtration

Autriche

6x4 m Grey colored liner Staircase MAGI<sup>2</sup>Beach2 Submerged shutter Patented Magiline filtration

## **PERSONALIZED STAIRS**

**ISLAND 3** 

Island line: outside straight staircase

Beach line: stairs outside the pool

**BEACHNESS CONFORT** 

Magi<sup>2</sup> Arena line: bench + rounded corner staircase

**MAGI<sup>2</sup> ARENA** 

BEACH 1

BEACH 2

ARENA

LINER CLASSIC CELSIUS PREMIUM