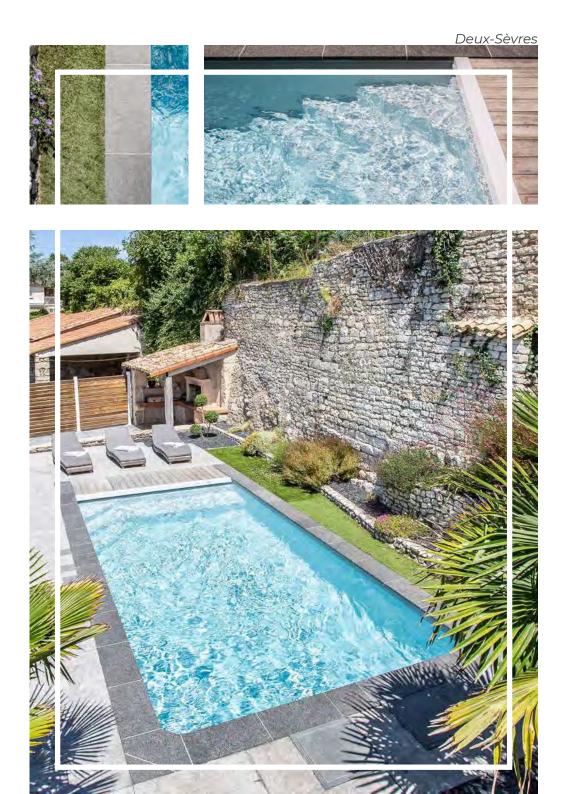

### **CUSTOMIZED POOL SHAPES AND STAIRS**

Côte-d'Or

15,33x5m Sand-colored liner Custom-made Bahia staircase MAGIguard iMAGI+ Premium submerged shutter Magiline Balneo System Magiline Counter Current Swimming System Patented Magiline Filtration

Let's design your project...

Suisse

8,66x4m Grey colored liner Custom-made Bahia staircase MAGIguard iMAGI+ Premium submerged shutter Magiline Balneo System Magiline Counter Current Swimming System Patented Magiline Filtration