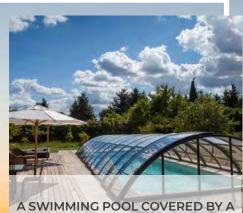

## **SHELTERS**

Protect your pool and your wellness area and enjoy it r pool all year round.

The pool shelter protects the pool from impurities, preventing them from settling in the water.

With this, you can forget about insects, dead leaves, dust, and other inconveniences that make the pool dirty.

All of our GAA pool shelters can be handled by a single person. Easily maintain the quality of your water all year round.