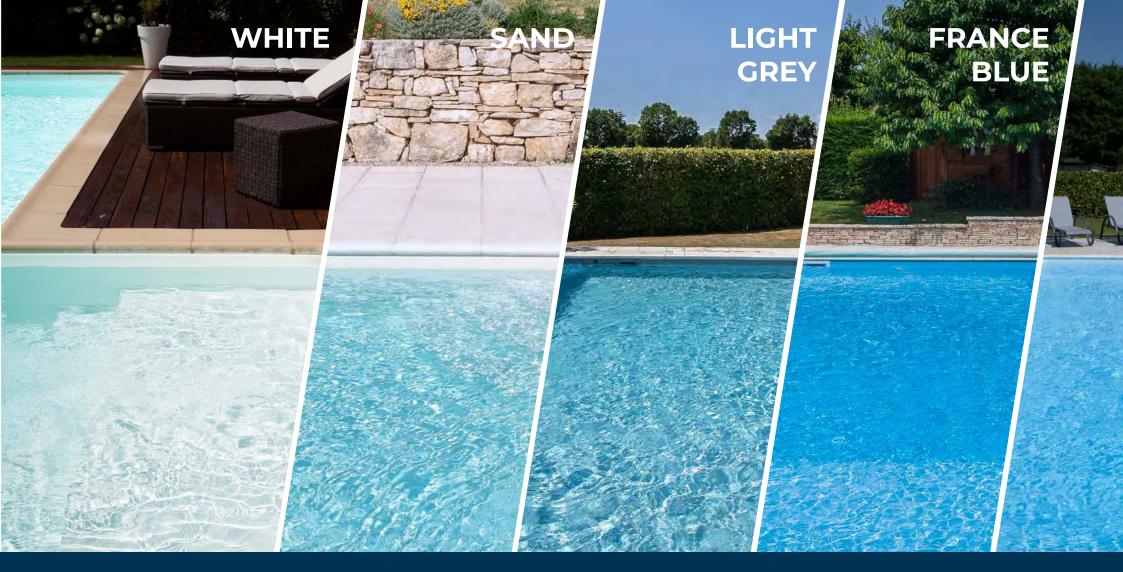

BEACH 1

BEACH 2

ARENA

LINER CLASSIC CELSIUS PREMIUM

## REINFORCED LINER

#### CLASSIC LINER

-A safe solution to seal the pool at a lower cost
-Resistant up to 28° C continuously
-10-year warranty on sheets and welds

#### **CELSIUS LINER**

-Quality standard for pools -Resistant up to 33° C continuously -Recommended for heated pools or pools protected by a shutter or a cover.

-10-year warranty on sheets and weld

#### PREMIUM LINER

-Top-quality and age resistant
-Resistant up to 35° C for 24 hours.
-Recommended for pools that are highly exposed to heat or sheltered.
- 12-year warranty on sheets and welds

**Ecotech comfort foam** for soft and smooth walls, better thermal insulation and «soft» stairs.