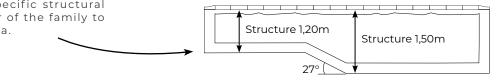

#### 2 LEVEL FLAT BOTTOM

A Magiline classic with a specific structural panel to allow each member of the family to benefit from an adapted area.

#### EXCLUSIVE TECHNOLOGY

Made from 1m20 or 1m50 high lost formwork polypropylene panels, this unique concept allows an alveolar structure, ultra-reliable, self-supporting, and without struts

The modular structure combines traditional materials (iron + concrete) to create pools with the same strength requirements as buildings, bridges, and water towers.

### MINIMUM TERACCING

. Only 25 cm . No strut . Excavation and backfill savings of 30m3 (For 8X4 POOL)