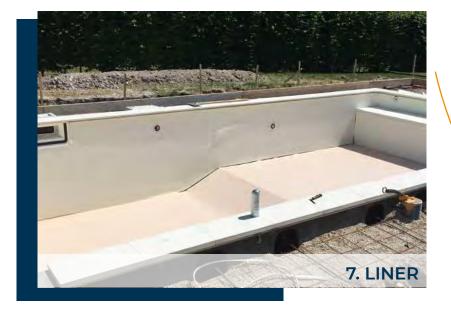

## REINFORCED LINER

#### CLASSIC LINER

-A safe solution to seal the pool at a lower cost
-Resistant up to 28° C continuously
-10-year warranty on sheets and welds

#### **CELSIUS LINER**

-Quality standard for pools -Resistant up to 33° C continuously -Recommended for heated pools or pools protected by a shutter or a cover.

-10-year warranty on sheets and weld

#### PREMIUM LINER

-Top-quality and age resistant
-Resistant up to 35° C for 24 hours.
-Recommended for pools that are highly exposed to heat or sheltered.
- 12-year warranty on sheets and welds

**Ecotech comfort foam** for soft and smooth walls, better thermal insulation and «soft» stairs.