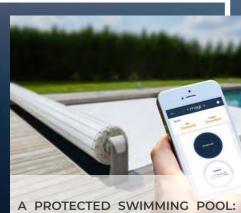

## SUBMERGED AND ABOVE GROUND SHUTTERS

**Submerged or above ground**, motorized, solar, smartphone-controlled, our shutters benefit from the latest technological innovations, offer the best quality specifications, and comply with the most demanding safety standards.

**The submerged pool shutter** is much more discreet with its rotating axis located inside the pool; it's invisible when open! The ultimate in pool protection that combines performance and aesthetics.

**The aboveground pool shutter** with its multiple slat finishes, its exclusive patented Wing System or slow mode, its apron covering solution adapts to all pool configurations to cover and protect the pool.