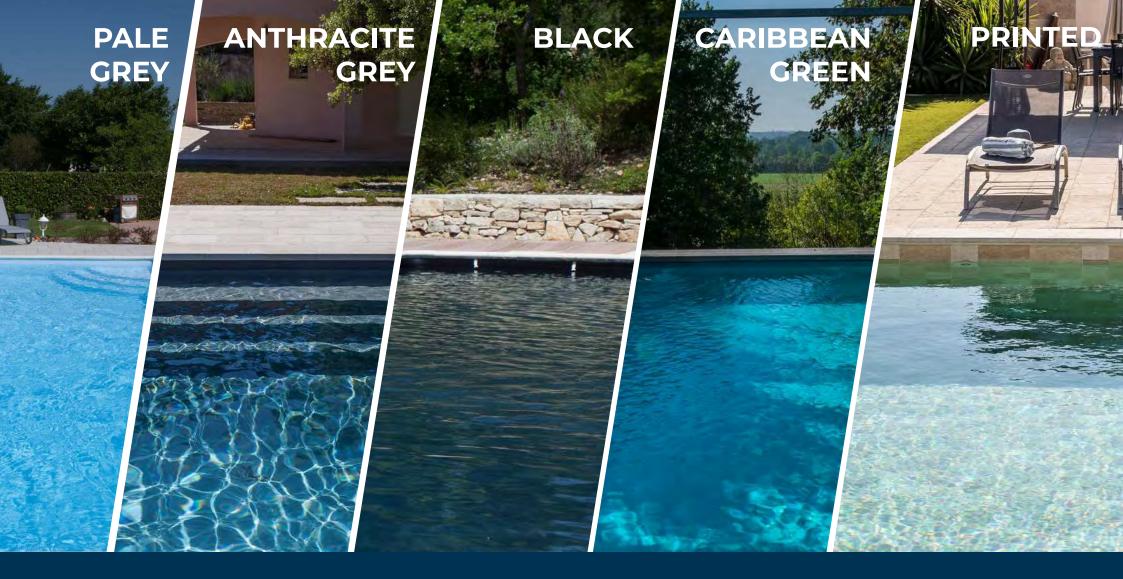

BEACH 1

BEACH 2

ARENA

LINER CLASSIC CELSIUS PREMIUM

## REINFORCED LINER

#### CLASSIC LINER

-A safe solution to seal the pool at a lower cost
-Resistant up to 28° C continuously
-10-year warranty on sheets and welds

#### **CELSIUS LINER**

-Quality standard for pools -Resistant up to 33° C continuously -Recommended for heated pools or pools protected by a shutter or a cover.

-10-year warranty on sheets and weld

#### PREMIUM LINER

-Top-quality and age resistant
-Resistant up to 35° C for 24 hours.
-Recommended for pools that are highly exposed to heat or sheltered.
- 12-year warranty on sheets and welds

**Ecotech comfort foam** for soft and smooth walls, better thermal insulation and «soft» stairs.