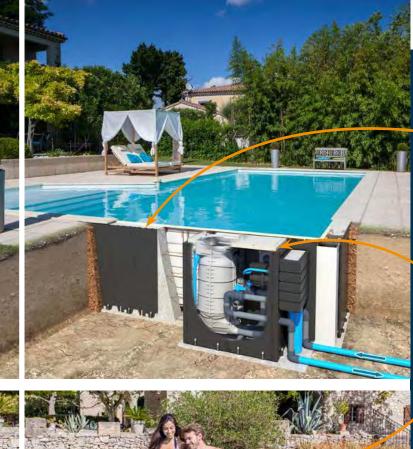

## AN INTEGRATED AND PATENTED TECHNOLOGICAL CONCEPT

#### **INTEGRATED TECHNOLOGIES**

**Patented self-supporting and resistant modular structure.** An exclusive concept with a personalized pool and stairs to adapt to your desires and take into account your constraints.

**New generation patented nfx filtration.** An exclusive, high-performance cartridge filtration system that is simpler to use and more environmentally friendly.

**Patented iMAGI-X solution** for an intelligent, automatic, connected, economic, and ecological swimming pool. Integrated and exclusive technology allows you to manage the pool's settings and functions using your smartphone, touch tablet, connected speaker, or waterproof remote control.

#### EXCLUSIVE TECHNOLOGY

Made from 1m20 or 1m50 high lost formwork polypropylene panels, this unique concept allows an alveolar structure, ultra-reliable, self-supporting, and without struts

The modular structure combines traditional materials (iron + concrete) to create pools with the same strength requirements as buildings, bridges, and water towers.

### SIMPLE ASSEMBLY

. Only 6 to 8 days for construction . Pre-assembled technical modules and staircase