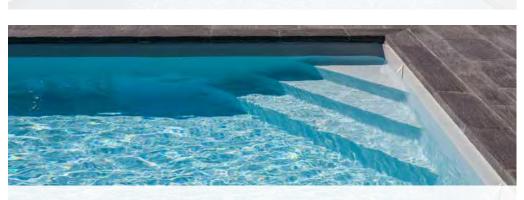

## **PERSONALIZED STAIRS**

**ISLAND 3** 

Island line: outside straight staircase

Beach line: stairs outside the pool

**BEACHNESS CONFORT** 

Magi<sup>2</sup> Arena line: bench + rounded corner staircase

**MAGI<sup>2</sup> ARENA** 