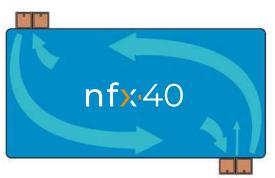

# INFX NEW GENERATION PATENTED FILTRATION

#### **EXCLUSIVE TECHNOLOGIE**

**15-micron filtration system** which limits the use of chemicals with filtered water and renews up to 3 times faster.

**Compact and easy to use,** a self-supporting integrated operating room and an integrated overflow and water level regulation system.

#### Filtration nfx30

#### Filtration nfx40

#### MORE ECO-FRIENDLY

**Closed-circuit cartridge filtration** prevents the water from discharging underground or into the sewer system.