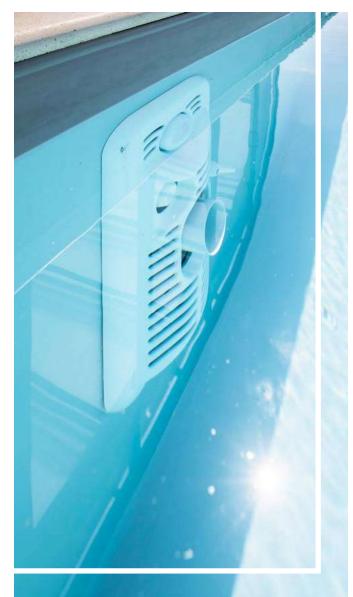

# **OPTION**MAGIGUARD SUBMERGED SHUTTER

### **EXCLUSIVE MAGILINE :** MAGIguard immersed shutter, ultra-discreet and aesthetic

The MAGIguard submerged cover, a real innovation for swimming pools

Magiline, combines security, reliability, and elegance. Aesthetic and discreet, it blends in with the pool and terrace's perspective while still ensuring active pool safety.

Economical and ecological: the cover rests on the water's surface and contributes to conserving water heat, limiting evaporation, and saving water.

#### Submerged MAGIguard shutter

A discreet and perfectly integrated shutter Connection to the iMAGI-X solution via Bluetooth.