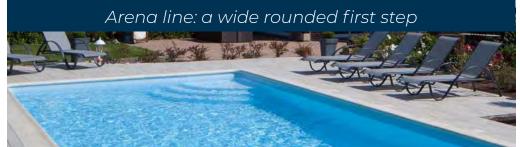

## **SWIMMING POOLS XS**

**XXL POOLS** 

Alpes-de-Haute-Provence

13m x 4m Sand-colored liner Staircase Arena MAGIguard Submerged shutter iMAGI+ Premium Filtration patented Magiline

Var

FROM ANY ANGLE

13m x 5.33m White Liner Island 3 Custom Staircase Patented Magiline Filtration

## SWIMMING LANE

14x3m and 2m Liner color light gray Staircase Beach 1 Patented Magiline Filtration

9m x 4m Liner color black Staircase Arena iMAGI+ White Neo light lighting Patented Magiline Filtration