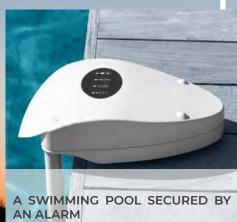

# ALARMS

Equipped with new generation technology, the PRECISIO alarm continuously deciphers the waves generated in the pool and detects a body's immersion in the water. If a fall is detected, the PRECISIO alarm's powerful built-in sirens alert immediately.

Invisible alarm system, the first hidden pool alarm. Improved analysis and detection capabilities, miniaturization, semi-submerged control panel are some of the features included in this system.