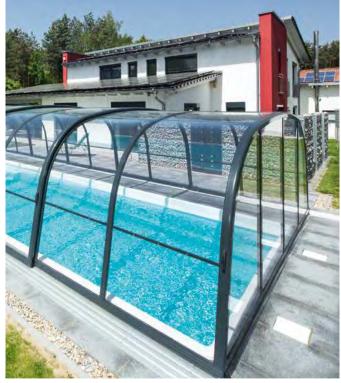

## **SHELTERS**

Protect your pool and your wellness area and enjoy it r pool all year round.

The pool shelter protects the pool from impurities, preventing them from settling in the water.

With this, you can forget about insects, dead leaves, dust, and other inconveniences that make the pool dirty.

All of our GAA pool shelters can be handled by a single person. Easily maintain the quality of your water all year round.