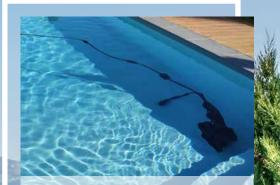

MAGIBLACK HYDRAULIC ROBOT: Operates with the energy supplied by the water from the nfx filtration system.

**BALNEO FEATURES:** All the benefits of hydrotherapy with your balneo staircase

MAGIGUARD AUTOMATIC COVER: Exclusive and ultra-discreet Premium submerged shutter

#### **Hydraulic MAGIblack robot** Operates with the energy supplied by the booster in the nfx filtration.

#### MAGILINE EXCLUSIVE: Hydraulic robot MAGIblackTankTrax

The MAGIblack TankTrax swimming pool robot works with hydraulic energy supplied by the pressure from the integrated booster in the nfx filter block.

Using the venturi effect, it sucks up the debris from the filter bag. It keeps the water active by randomly moving around at the bottom of the pool and along the wall.

A Piscines Magiline exclusive: Increased agility with its caterpillars, it goes everywhere and is a true all-terrain robot.