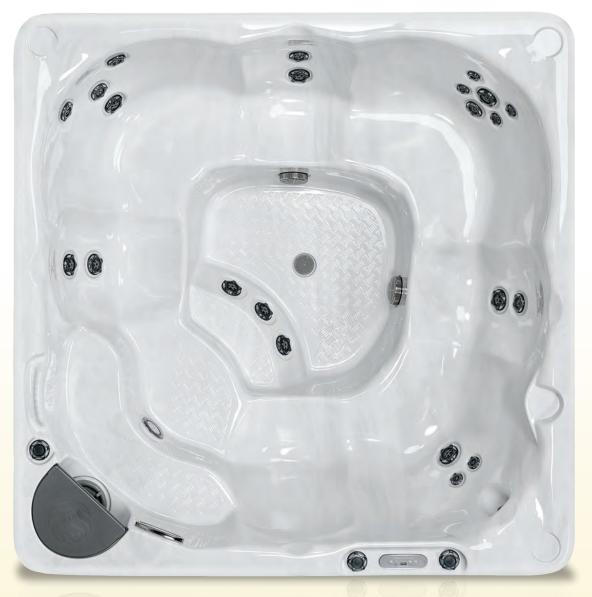

# **BEACHCOMBER MODEL 750 HYBRID4®**

Shown here in Onal Acrylic, with optional features

An extraordinary and majestic tub, the 750 Hybrid4<sup>®</sup> is packed with the very best hand selected Beachcomber features. Illuminate your night soaks with the premium and series-exclusive ambient Star Trail<sup>™</sup> Corner lighting, and the soothing Roman Arch<sup>™</sup> Waterfall. Elevate yourself into new dimensions of luxury and performance with

Up to 192 fully customizable  $FLEXJETS^{TM}$ 

8 (7 active seats + 1 cooling seat)

**VIEW IN VIRTUAL 360** SCAN OR CODE WITH PHONE CAMERA