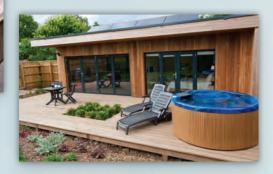

# Living Beautifully

A Beachcomber Hot Tub beautifully blends into any environment; as seen here placed along the strong design of architecture that Henry Yorke Mann created in this Totems mountain cabin. Better yet, imagine setting a Beachcomber into your own home located anywhere around the world. The Scott family placed the Beachcomber 320 model next to

their mountain cabin located in Canada's Pacific Northwest Rainforest. It blends in perfectly with the principles of form, fit and function, yet does not take away from the natural beauty of the landscape. This magnificent cabin is situated near Whistler Mountain Ski Resort in Canada where the 2010 Olympics took place.

A Beachcomber Hot Tub is a beautiful sculpture in your backyard with magical lighting and relaxing, ergonomic, deep comfort seating to relieve stress daily. Our Beachcomber Hot Tubs come in 17 great designs in the most popular colour choices; however, we further empower you to craft your own definition of perfection with our Tailor Made Customization program. To make sure you find the right hot tub that will complement your lifestyle, select from over 900 different combinations of colours, finishes, sizes and designs to create your deck or backyard into a paradise to visit.