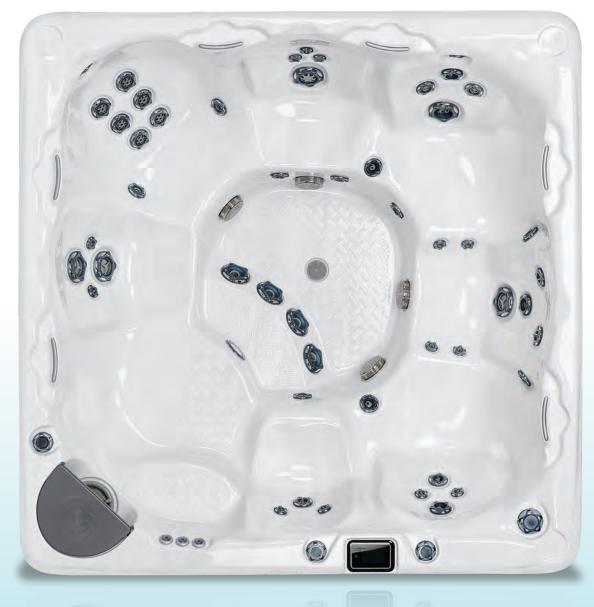

# **BEACHCOMBER MODEL 750 SLB**

Shown here in Opal Acrylic, with optional features

### Exquisite Luxury

Our top-of-the-line model of exquisite luxury, the 750 SLB is a masterpiece in design and craftsmanship. Fully-loaded with sound, light, and state-of-the-art premium and hydrotherapeutic features, immerse yourself in it's excellence, comfort, and performance. Experience acoustitherapy with the sensational surround sound system. Discover the new meaning of home luxury.

### **SPECIFICATIONS**

Up to 192 fully customizable  $FLEXJETS^{TM}$ 

SEATING CAPACITY 8 (7 active seats + 1 cooling seat)

DIMENSIONS 89 × 89 × 38 inches / 226 × 226 × 97 centimeters

**DRY WEIGHT** 800 pounds / 363 kilograms