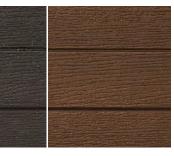

### 6 ACURALUX™ FINISH: THE FINEST ACRYLIC SHELL BACKED BY GLASSLOC™ STRUCTURAL BONDING FOR DURABILITY AND LONGEVITY.

Opal

2 SIGNATURE ENVIROSKIRT<sup>™</sup> FINISHES

**3 ENVIROSKIRT<sup>™</sup> FINISHES** 

### Walnut

Ebony

Walnut

Bamboo

2 HYBRID4® STEP TOPS

Tan

Steel