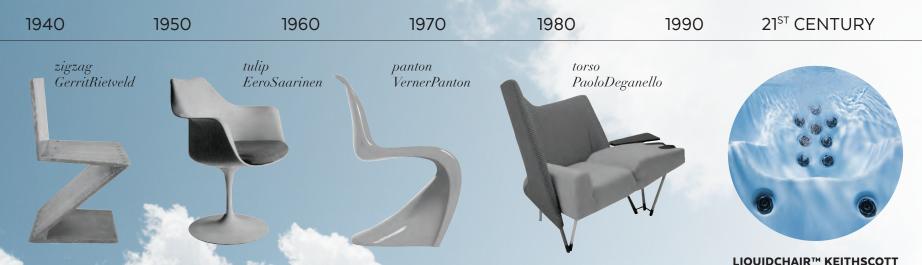

# The inspiration of Beachcomber

In 1953, American architect and designer George Nelson wrote "every truly original idea, every innovation in design, every new application, every new use for materials, and every technical invention seems to find its most important expression in the chair."

Apart from possibly the automobile, the seat is the most designed, studied, written about and celebrated artifact of the modern era. You can see with Beachcomber's ergonomic designs that we have studied the endless creative possibilities of the seat and the many ways it can be made to conform to the human body. Beachcomber's structural simplicity, as dictated by ergonomics, gives us the decisive advantage as the most comfortable hot tub in the world.

Using 20th century technology and materials, Keith Scott gave form to the 21st century Liquidchair. First invented in the late 1970s, the Beachcomber Liquidchair<sup>™</sup> was inspired by the endless creative possibilities of the human form. Keith admired many of this century's leading chair designers, who were inspirational to the Liquidchair's comfort. Beachcomber has always been preoccupied with structural simplicity, as dictated by ergonomics, for the many ways our seats conform to the human body for the ultimate in comfort. You can see for yourself how Beachcomber's moulded shape reflect the shapely curves of the human body.