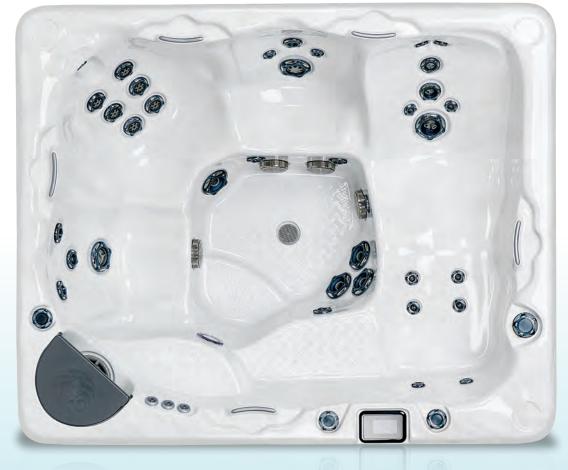

# **BEACHCOMBER MODEL 750 SLB**

Shown here in Opal Acrylic, with optional features

### Exquisite Luxury

Our top-of-the-line model of exquisite luxury, the 750 SLB is a masterpiece in design and craftsmanship. Fully-loaded with sound, light, and state-of-the-art premium and hydrotherapeutic features, immerse yourself in it's excellence, comfort, and performance. Experience acoustitherapy with the sensational surround sound system. Discover the new meaning of home luxury.

### **SPECIFICATIONS**

Up to 192 fully customizable  $FLEXJETS^{TM}$ 

SEATING CAPACITY 8 (7 active seats + 1 cooling seat)

DIMENSIONS 89 × 89 × 38 inches / 226 × 226 × 97 centimeters

**DRY WEIGHT** 800 pounds / 363 kilograms

۲

FILLED WEIGHT 4446 pounds / 2017 kilograms

WATER CAPACITY 437 US gallons / 1654 litres /364 UK gallons

NORTH AMERICAN ELECTRICAL STANDARDS 240 Volt; 60 Amp, 6/3 Wire GFCI Protector Circuit

**VIEW IN VIRTUAL 360** SCAN QR CODE WITH PHONE CAMERA