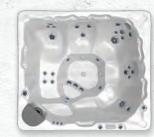

# BEACHCOMBER MODEL 320 LEEP<sup>™</sup>

Shown here in Opal Acrylic, with optional features.

### Classic Family Choice

A classic family choice, the traditional round 320 LEEP<sup>™</sup> tub boasts a big personality with the Barrier-Free<sup>™</sup> seating, cooling bench, and a Whirlpool jet. Bringing you closer to what matters most.

### **SPECIFICATIONS**

Up to 45 fully customizable FLEXJETS<sup>TM</sup>

**SEATING CAPACITY** 6 (6 active seats, and a cooling bench)

**DIMENSIONS** 78 × 34 inches 198 × 86 centimeters

**DRY WEIGHT** 425 pounds / 193 kilograms