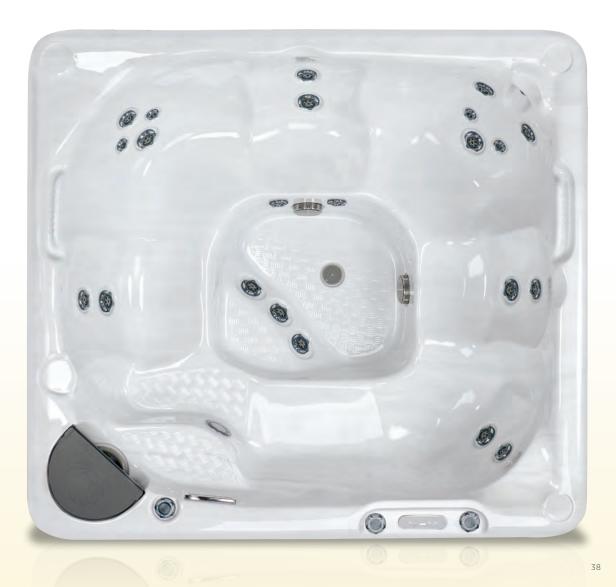

# **BEACHCOMBER MODEL 740 HYBRID4®**

Shown here in Opal Acrylic, with optional features.

### Extravagant Luxury

The popular 740 Hybrid4<sup>®</sup> is a magnificent and luxurious model, which features the ergonomic Form-fitting Lounger and the Ecstaseat, inviting you to lay back and relax into the ultimate massage relief of a Beachcomber. Complete with the specially integrated neck, back, calf and foot massage, live large in this luxurious hot tub today.

### **SPECIFICATIONS**

Up to 183 fully customizable FLEXJETS<sup>TM</sup>

SEATING CAPACITY 6 (5 active seats + 1 lounger, and a cooling bench)

DIMENSIONS  $89 \times 89 \times 38$  inches /  $226 \times 226 \times 97$  centimeters