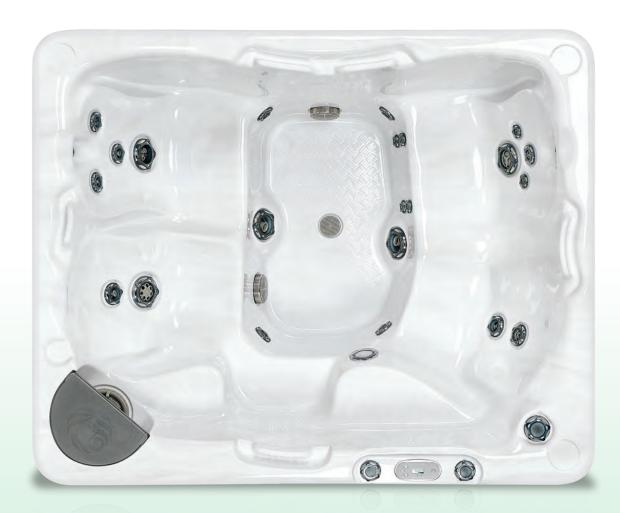

### Family Favourite

A family favourite, the 340 LEEP<sup>™</sup> is modestly sized and priced, without sacrificing on comfort. With the Barrier-Free™ seating, it is ideal for 5 of your closest friends and family to soak in and discover a new kind of bubbly hour.

### **SPECIFICATIONS**

SEATING CAPACITY 5 (5 active seats, and a cooling bench)

DIMENSIONS 70 × 86 × 34 inches 178 × 218 × 86 centimeters

DRY WEIGHT 640 pounds / 290 kilograms

FILLED WEIGHT 3143 pounds / 1426 kilograms

WATER CAPACITY 300 US gallons /1136 litres / 250 UK gallons

120V / 240V Convertible

2020\_TNBC\_DEC.indd 39-40

# BEACHCOMBER MODEL 340 LEEP<sup>™</sup>

Up to 81 fully customizable  $FLEXJETS^{TM}$ 

NORTH AMERICAN ELECTRICAL STANDARDS 240 Volt; 40 Amp, 8/3 Wire GFCI Protector Circuit

**VIEW IN VIRTUAL 360** SCAN OR CODE WITH PHONE CAMERA