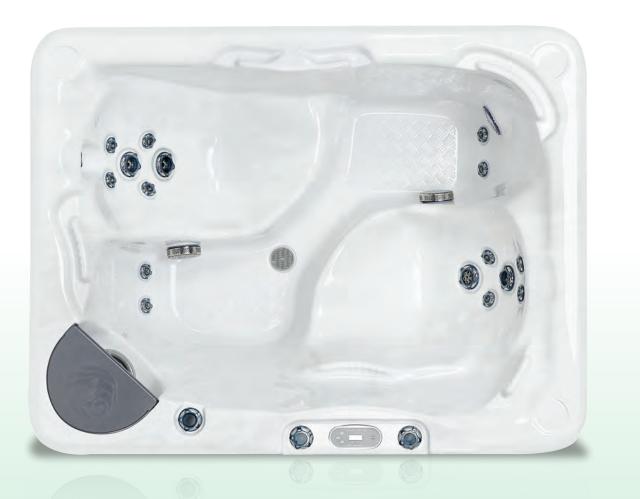

# BEACHCOMBER MODEL 320 LEEP<sup>™</sup>

Shown here in Opal Acrylic, with optional features.

### Classic Family Choice

A classic family choice, the traditional round 320 LEEP<sup>™</sup> tub boasts a big personality with the Barrier-Free<sup>™</sup> seating, cooling bench, and a Whirlpool jet. Bringing you closer to what matters most.

### **SPECIFICATIONS**

Up to 45 fully customizable FLEXJETS<sup>TM</sup>

**SEATING CAPACITY** 6 (6 active seats, and a cooling bench)

**DIMENSIONS** 78 × 34 inches 198 × 86 centimeters

**DRY WEIGHT** 425 pounds / 193 kilograms

FILLED WEIGHT 2444 pounds / 1109 kilograms

WATER CAPACITY 242 US gallons / 916 litres / 202 UK gallons

NORTH AMERICAN ELECTRICAL STANDARDS 120 Volt; 15 Amp, GFCI Protector Plug in Cord 120V / 240V Convertible