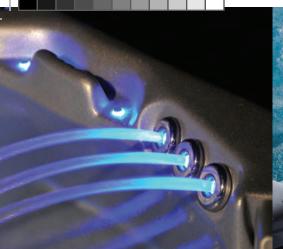

# FLEXJETS<sup>TM</sup> selections give you the best body massage

Flexibility counts. That's why we offer you a multitude of jet choices and combinations, because we don't expect you to check your individuality at the door. Beachcomber's FLEXJETS™ System gives you free jetting selections that allow you to customize the massage inserts, for the number of jets you need.

You can adjust the FLEXJETS™ anywhere from off, to full strength volume – and, you can decide the massage intensity, the type of water massage, and even the

width of the body spray by simply interchanging the FLEXJETS™ to tailor to your own massage requirements. It's very easy really, just like changing a light bulb simply twist it out and replace it with the massage insert you want. We realize that each person's needs are different - that's why Beachcomber offers the broadest range of jetting combinations, at no extra cost to you. Our goal with FLEXJETS™ is to help you relax and relieve the stresses of daily life, your own way.

# Decide the number of jets you need with Beachcomber FLEXJETS<sup>TM</sup> optimization