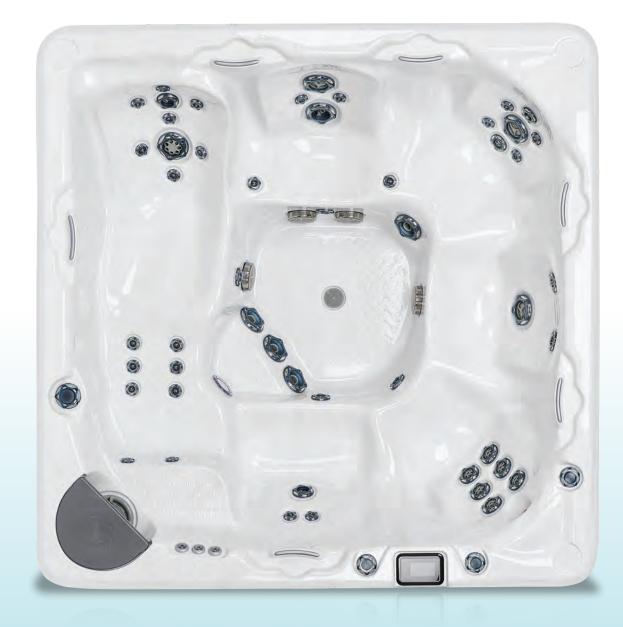

# BEACHCOMBER MODEL 340 LEEP<sup>™</sup>

Up to 81 fully customizable  $FLEXJETS^{TM}$ 

NORTH AMERICAN ELECTRICAL STANDARDS 240 Volt; 40 Amp, 8/3 Wire GFCI Protector Circuit

**VIEW IN VIRTUAL 360** SCAN OR CODE WITH PHONE CAMERA