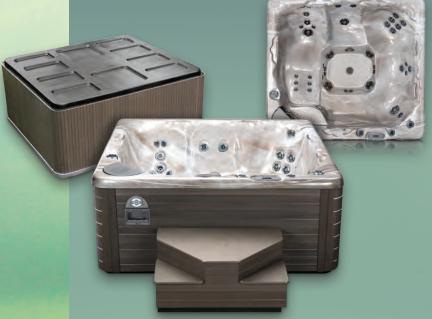

# **BEACHCOMBER MODEL 750 SLB**

Shown here in Opal Acrylic, with optional features

### Exquisite Luxury

Our top-of-the-line model of exquisite luxury, the 750 SLB is a masterpiece in design and craftsmanship. Fully-loaded with sound, light, and state-of-the-art premium and hydrotherapeutic features, immerse yourself in it's excellence, comfort, and performance. Experience acoustitherapy with the sensational surround sound system. Discover the new meaning of home luxury.

### **SPECIFICATIONS**

Up to 192 fully customizable  $FLEXJETS^{TM}$ 

SEATING CAPACITY 8 (7 active seats + 1 cooling seat)

DIMENSIONS 89 × 89 × 38 inches / 226 × 226 × 97 centimeters

**DRY WEIGHT** 800 pounds / 363 kilograms