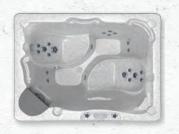

# BEACHCOMBER MODEL 320 LEEP<sup>™</sup>

Shown here in Opal Acrylic, with optional features.

### Classic Family Choice

A classic family choice, the traditional round 320 LEEP<sup>™</sup> tub boasts a big personality with the Barrier-Free<sup>™</sup> seating, cooling bench, and a Whirlpool jet. Bringing you closer to what matters most.

### **SPECIFICATIONS**

Up to 45 fully customizable FLEXJETS<sup>TM</sup>

**SEATING CAPACITY** 6 (6 active seats, and a cooling bench)

**DIMENSIONS** 78 × 34 inches 198 × 86 centimeters

**DRY WEIGHT** 425 pounds / 193 kilograms