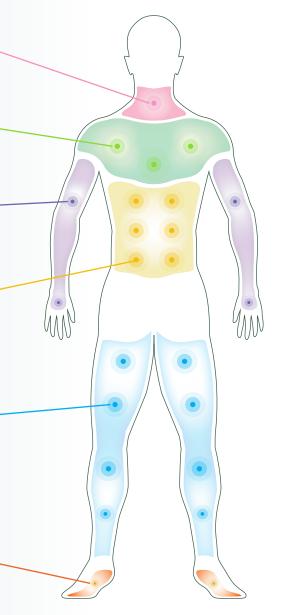

### THERAPY FOR YOUR NECK

Targeted, focused massage on the cervical area of your body - specifically your neck, will have a big effect on your general well-being. Your neck and shoulders are one of the areas that are affected most by work stress. With so much of modern day work linked to working with a computer, your upper body takes repeated strain. Beachcomber's neck jets help relieve that chronic pain, every time you use your hot tub.

### THERAPY FOR YOUR BACK

Some 75% of today's baby boomer population struggles with back pain. In a Beachcomber, you lose most of your body weight as you become buoyant in the water; coupled with strong FLEXJETS™ that are fully adjustable anywhere from off, to full force, you can experience relief and rejuvenation for your back pain.

### THERAPY FOR YOUR FEET

With the thickest, toughest skin on your body, your feet are probably the least cared-for part of your body! And yet we are on them, every day of our lives. Beachcomber provides therapy for your feet as well, with Reflex Foot Massage<sup>™</sup> – it's like a personal massage therapist, giving you a foot massage that will relax you, relieve stress, and take the tension out of your body.

### NECK: Pulsator Neckjet

Targets areas of aches and tension with a single pressurized stream.

### SHOULDERS & UPPER BACK: Cluster FLEXJETS™

7-in-1 full motion massage jets work together to penetrate deep into muscle tissues to melt away aches and pains.

### ARMS & PALMS: Single Roto FLEXJETS™

Focused jets deliver a high pressure massage to target specific areas of your arms and palms.

### SPINE & LOWER BACK: Twin Roto FLEXJETS™

Double oscillating jets deliver a high pressure massage to target large tissue areas of your back.

### THIGHS & CALVES: Vortex FLEXJETS™

Available in 4 sizes, customize your hydrotherapy with easily

adjustable single targeted pressurized stream massages.

### FEET: Reflex Foot Massage™

Enjoy a reflexology-inspired massage with vigorous targeted massage jets.

Our fully customizable FLEXJETS<sup>™</sup> have been engineered to target specific areas of the body: