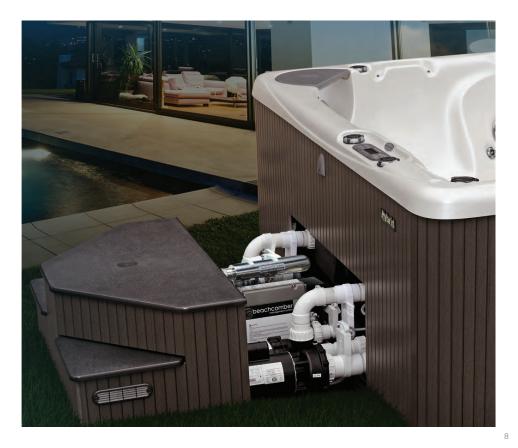

### **1** CAB FORWARD ENGINEERED PAK

Using the least number of massage pumps with the Energy Saver Management System (ESMS) to achieve the lowest possible horsepower and energy use, and achieve All-Active Seating Massage<sup>TM</sup>.

This is the heart of what makes the HYBRID4<sup>®</sup> so energyefficient. The patented technology is on the outside of the hot tub in its cab forward construction. The digital computerized programming is designed with hydrodynamic water flow to reduce horsepower without sacrificing performance. To reduce the total hot tub operational costs, our R&D design team focuses on superior hydraulic design and hydrodynamic water flow to increase water pressure, lower the required horsepower and the number of motors and maintenance, while providing you the ultimate hot tub hydrotherapy experience and clean, fresh water - that has been our goal at Beachcomber since 1978.

### 4 HUSH PUMP SYSTEM<sup>™</sup>

This is a 24/7 dedicated plumbing system that heats, cleans and circulates constantly, and holds water at the perfect temperature.

Beachcomber's Hush Pump System<sup>™</sup>, quietly working in conjunction with our MICROFILTER<sup>™</sup>, effortlessly heats and cleans your hot tub water keeping it fresh and clear. The Hush Pump System<sup>™</sup> has low electricity usage which ensures energy efficiency and makes it a perfect addition to our HYBRID4<sup>®</sup> Edition.