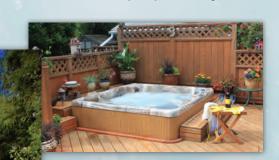

# Living Beautifully

A Beachcomber Hot Tub beautifully blends into any environment; as seen here placed along the strong design of architecture that Henry Yorke Mann created in this Totems mountain cabin. Better yet, imagine setting a Beachcomber into your own home located anywhere around the world. The Scott family placed the Beachcomber 320 model next to

their mountain cabin located in Canada's Pacific Northwest Rainforest. It blends in perfectly with the principles of form, fit and function, yet does not take away from the natural beauty of the landscape. This magnificent cabin is situated near Whistler Mountain Ski Resort in Canada where the 2010 Olympics took place.