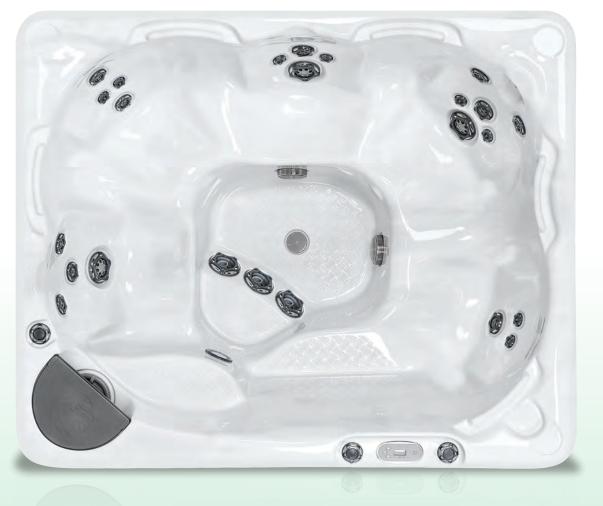

# BEACHCOMBER MODEL 320 LEEP<sup>™</sup>

Shown here in Opal Acrylic, with optional features.

### Classic Family Choice

A classic family choice, the traditional round 320 LEEP<sup>™</sup> tub boasts a big personality with the Barrier-Free<sup>™</sup> seating, cooling bench, and a Whirlpool jet. Bringing you closer to what matters most.

### **SPECIFICATIONS**

Up to 45 fully customizable FLEXJETS<sup>TM</sup>

**SEATING CAPACITY** 6 (6 active seats, and a cooling bench)

**DIMENSIONS** 78 × 34 inches 198 × 86 centimeters

**DRY WEIGHT** 425 pounds / 193 kilograms

FILLED WEIGHT 2444 pounds / 1109 kilograms

WATER CAPACITY 242 US gallons / 916 litres / 202 UK gallons

NORTH AMERICAN ELECTRICAL STANDARDS 120 Volt; 15 Amp, GFCI Protector Plug in Cord 120V / 240V Convertible

VIEW IN VIRTUAL 360 SCAN QR CODE WITH PHONE CAMERA