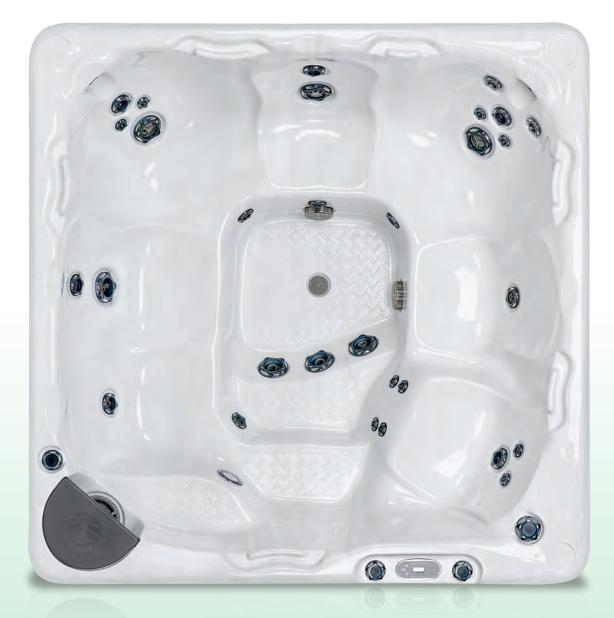

# **BEACHCOMBER MODEL 380 HYBRID4®**

Shown here in Opal Acrylic, with optional features.

### Your new Family Room

A big tub for the big family, the 380 Hybrid4<sup>®</sup> is the embodiment of performance and value, comfortably seating up to 7 soakers. Entertain freely with a large group utilizing the Barrier-Free™ seating, or take a breather on the cooling seat. Discover your new family room with a Beachcomber Hot Tub.

### **SPECIFICATIONS**

Up to 102 fully customizable FLEXJETS<sup>TM</sup>

SEATING CAPACITY 7 (6 active seats + 1 cooling seat)

DIMENSIONS  $89 \times 89 \times 38$  inches /  $26 \times 226 \times 97$  centimeters

DRY WEIGHT 725 pounds / 329 kilograms

 $( \bullet )$ 

FILLED WEIGHT 4212 pounds / 1911 kilograms

WATER CAPACITY 418 US gallons / 1582 litres / 348 UK gallons

NORTH AMERICAN ELECTRICAL STANDARDS 240 Volt; 40 Amp, 8/3 Wire GFCI Protector Circuit