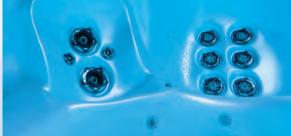

# FLEXJETS<sup>TM</sup> selections give you the best body massage

Flexibility counts. That's why we offer you a multitude of jet choices and combinations, because we don't expect you to check your individuality at the door. Beachcomber's FLEXJETS™ System gives you free jetting selections that allow you to customize the massage inserts, for the number of jets you need.

You can adjust the FLEXJETS™ anywhere from off, to full strength volume – and, you can decide the massage intensity, the type of water massage, and even the

width of the body spray by simply interchanging the FLEXJETS™ to tailor to your own massage requirements. It's very easy really, just like changing a light bulb simply twist it out and replace it with the massage insert you want. We realize that each person's needs are different - that's why Beachcomber offers the broadest range of jetting combinations, at no extra cost to you. Our goal with FLEXJETS™ is to help you relax and relieve the stresses of daily life, your own way.

# Decide the number of jets you need with Beachcomber FLEXJETS<sup>TM</sup> optimization

### FEET: Reflex Foot Massage™

Enjoy a reflexology-inspired massage with vigorous targeted massage jets.

Our fully customizable FLEXJETS<sup>™</sup> have been engineered to target specific areas of the body: