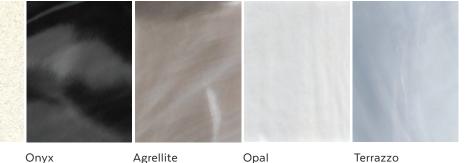

### 6 ACURALUX™ FINISH: THE FINEST ACRYLIC SHELL BACKED BY GLASSLOC™ STRUCTURAL BONDING FOR DURABILITY AND LONGEVITY.

Opal

2 SIGNATURE ENVIROSKIRT<sup>™</sup> FINISHES

**3 ENVIROSKIRT<sup>™</sup> FINISHES** 

### Walnut

Ebony

Walnut

Bamboo

2 HYBRID4® STEP TOPS

Tan

Steel