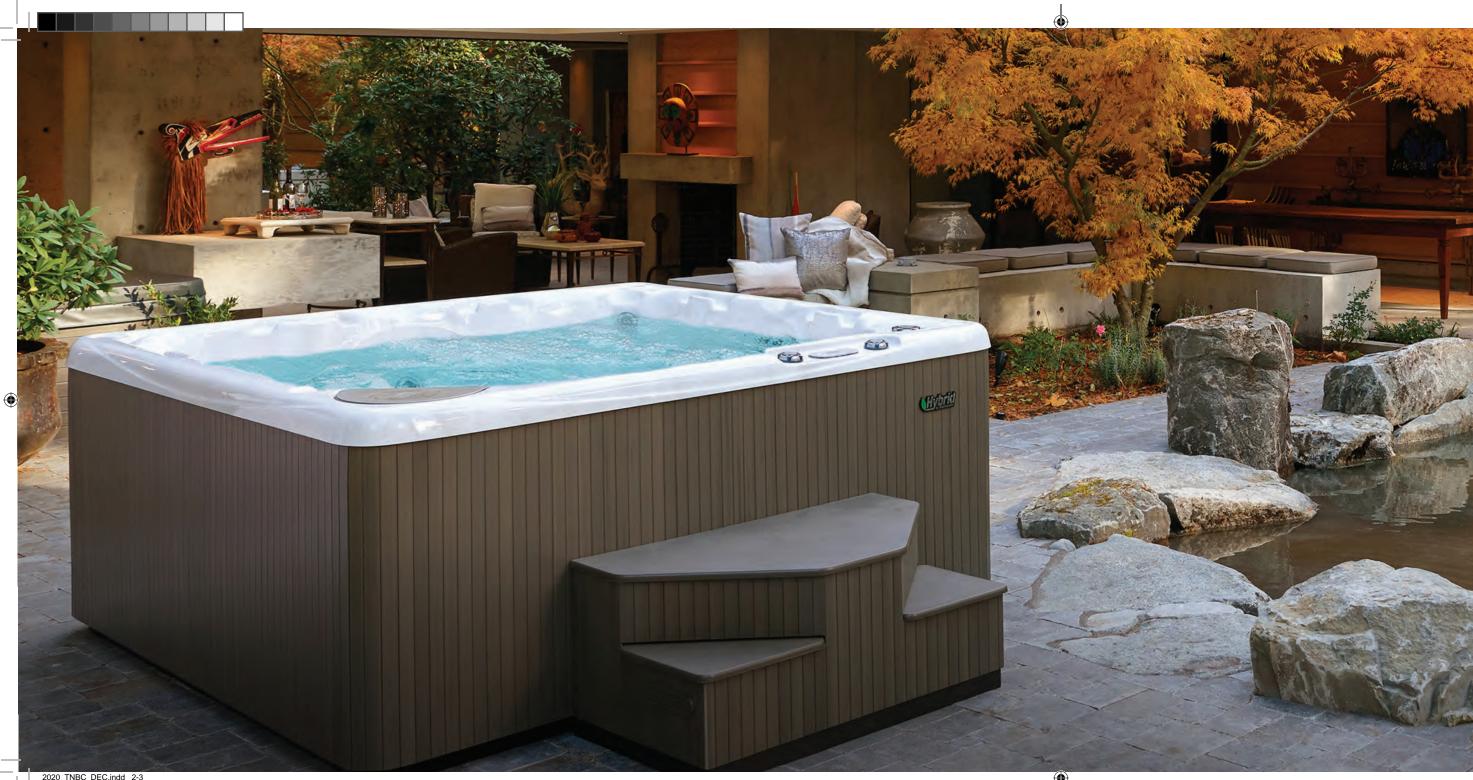

# Living Beautifully

A Beachcomber Hot Tub beautifully blends into any environment; as seen here placed along the strong design of architecture that Henry Yorke Mann created in this Totems mountain cabin. Better yet, imagine setting a Beachcomber into your own home located anywhere around the world. The Scott family placed the Beachcomber 320 model next to

their mountain cabin located in Canada's Pacific Northwest Rainforest. It blends in perfectly with the principles of form, fit and function, yet does not take away from the natural beauty of the landscape. This magnificent cabin is situated near Whistler Mountain Ski Resort in Canada where the 2010 Olympics took place.

A Beachcomber Hot Tub is a beautiful sculpture in your backyard with magical lighting and relaxing, ergonomic, deep comfort seating to relieve stress daily. Our Beachcomber Hot Tubs come in 17 great designs in the most popular colour choices; however, we further empower you to craft your own definition of perfection with our Tailor Made Customization program. To make sure you find the right hot tub that will complement your lifestyle, select from over 900 different combinations of colours, finishes, sizes and designs to create your deck or backyard into a paradise to visit.