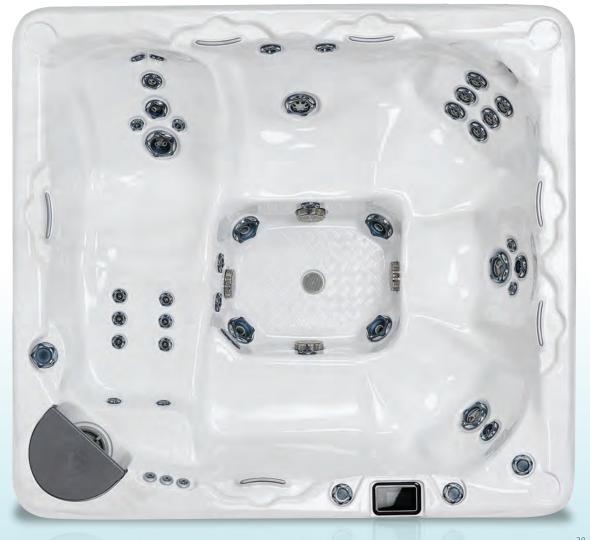

### Extraordinary Luxury

this timeless hot tub.

### SPECIFICATIONS

SEATING CAPACITY

DIMENSIONS 89 × 89 × 38 inches / 226 × 226 × 97 centimeters

**DRY WEIGHT** 800 pounds / 363 kilograms

FILLED WEIGHT 4446 pounds / 2017 kilograms

WATER CAPACITY 437 US gallons / 1654 litres / 364 UK gallons

NORTH AMERICAN ELECTRICAL STANDARDS 240 Volt; 60 Amp, 6/3 Wire GFCI Protector Circuit

# **BEACHCOMBER MODEL 750 HYBRID4®**

Shown here in Onal Acrylic, with optional features

An extraordinary and majestic tub, the 750 Hybrid4<sup>®</sup> is packed with the very best hand selected Beachcomber features. Illuminate your night soaks with the premium and series-exclusive ambient Star Trail<sup>™</sup> Corner lighting, and the soothing Roman Arch<sup>™</sup> Waterfall. Elevate yourself into new dimensions of luxury and performance with

Up to 192 fully customizable  $FLEXJETS^{TM}$ 

8 (7 active seats + 1 cooling seat)

**VIEW IN VIRTUAL 360** SCAN OR CODE WITH PHONE CAMERA