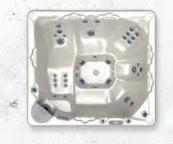

# **BEACHCOMBER MODEL 750 SLB**

Shown here in Opal Acrylic, with optional features

### Exquisite Luxury

Our top-of-the-line model of exquisite luxury, the 750 SLB is a masterpiece in design and craftsmanship. Fully-loaded with sound, light, and state-of-the-art premium and hydrotherapeutic features, immerse yourself in it's excellence, comfort, and performance. Experience acoustitherapy with the sensational surround sound system. Discover the new meaning of home luxury.

### **SPECIFICATIONS**

Up to 192 fully customizable  $FLEXJETS^{TM}$ 

SEATING CAPACITY 8 (7 active seats + 1 cooling seat)

DIMENSIONS 89 × 89 × 38 inches / 226 × 226 × 97 centimeters

**DRY WEIGHT** 800 pounds / 363 kilograms