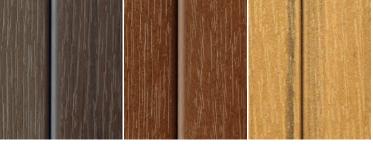

### 6 ACURALUX™ FINISH: THE FINEST ACRYLIC SHELL BACKED BY GLASSLOC™ STRUCTURAL BONDING FOR DURABILITY AND LONGEVITY.

Opal

2 SIGNATURE ENVIROSKIRT<sup>™</sup> FINISHES

**3 ENVIROSKIRT<sup>™</sup> FINISHES** 

### Walnut

Ebony

Walnut

Bamboo

2 HYBRID4® STEP TOPS

Tan

Steel