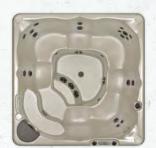

# **BEACHCOMBER MODEL 750 HYBRID4®**

Shown here in Onal Acrylic, with optional features

An extraordinary and majestic tub, the 750 Hybrid4<sup>®</sup> is packed with the very best hand selected Beachcomber features. Illuminate your night soaks with the premium and series-exclusive ambient Star Trail<sup>™</sup> Corner lighting, and the soothing Roman Arch<sup>™</sup> Waterfall. Elevate yourself into new dimensions of luxury and performance with

### Extravagant Luxury

The popular 740 Hybrid4<sup>®</sup> is a magnificent and luxurious model, which features the ergonomic Form-fitting Lounger and the Ecstaseat, inviting you to lay back and relax into the ultimate massage relief of a Beachcomber. Complete with the specially integrated neck, back, calf and foot massage, live large in this luxurious hot tub today.