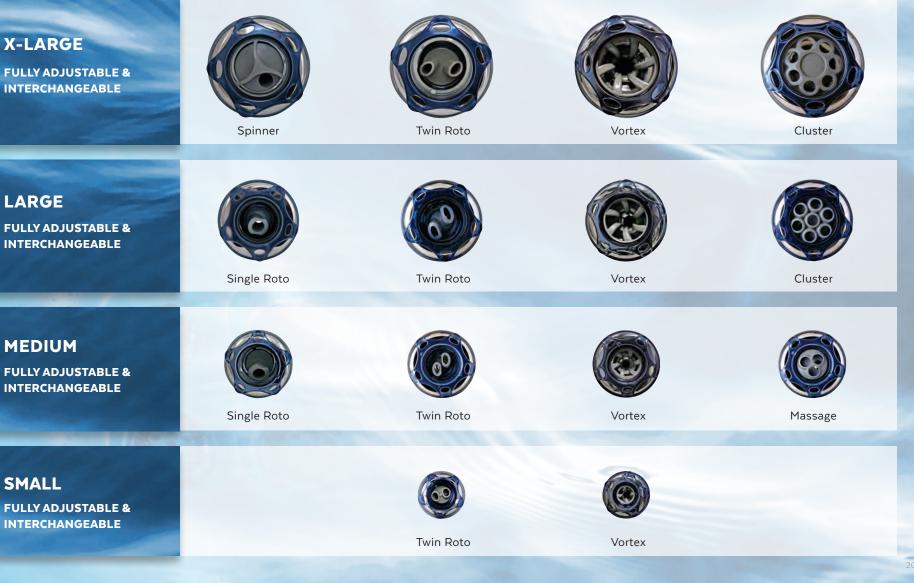

# Decide the number of jets you need with Beachcomber FLEXJETS<sup>TM</sup> optimization

### NECK: Pulsator Neckjet

Targets areas of aches and tension with a single pressurized stream.

### SHOULDERS & UPPER BACK: Cluster FLEXJETS™

7-in-1 full motion massage jets work together to penetrate deep into muscle tissues to melt away aches and pains.

### ARMS & PALMS: Single Roto FLEXJETS™

Focused jets deliver a high pressure massage to target specific areas of your arms and palms.

### SPINE & LOWER BACK: Twin Roto FLEXJETS™

Double oscillating jets deliver a high pressure massage to target large tissue areas of your back.

### THIGHS & CALVES: Vortex FLEXJETS™

Available in 4 sizes, customize your hydrotherapy with easily

adjustable single targeted pressurized stream massages.

### FEET: Reflex Foot Massage™

Enjoy a reflexology-inspired massage with vigorous targeted massage jets.

Our fully customizable FLEXJETS<sup>™</sup> have been engineered to target specific areas of the body: