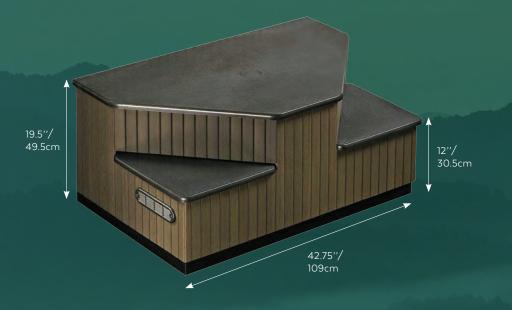

### **SPECIFICATIONS**

Up to 192 fully customizable  $FLEXJETS^{TM}$ 

SEATING CAPACITY 8 (7 active seats + 1 cooling seat)

DIMENSIONS 89 × 89 × 38 inches / 226 × 226 × 97 centimeters

**DRY WEIGHT** 800 pounds / 363 kilograms

۲

FILLED WEIGHT 4446 pounds / 2017 kilograms

WATER CAPACITY 437 US gallons / 1654 litres /364 UK gallons

NORTH AMERICAN ELECTRICAL STANDARDS 240 Volt; 60 Amp, 6/3 Wire GFCI Protector Circuit

**VIEW IN VIRTUAL 360** SCAN QR CODE WITH PHONE CAMERA