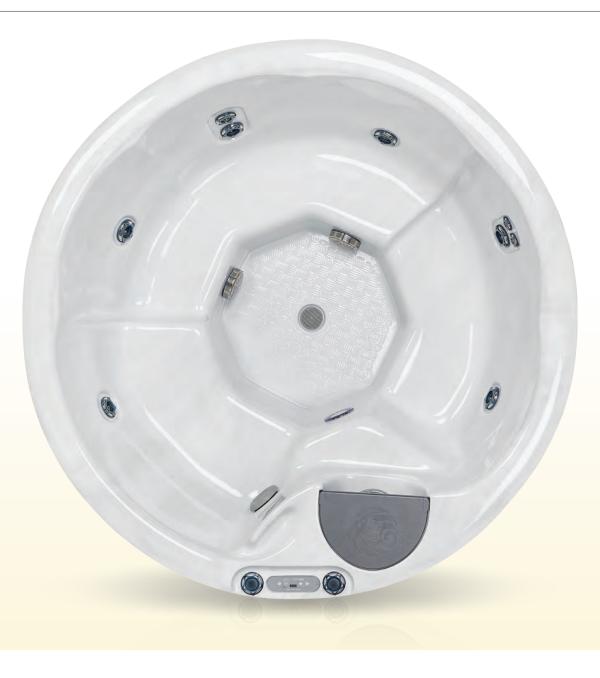

# BEACHCOMBER MODEL 320 LEEP<sup>™</sup>

Shown here in Opal Acrylic, with optional features.

### Classic Family Choice

A classic family choice, the traditional round 320 LEEP<sup>™</sup> tub boasts a big personality with the Barrier-Free<sup>™</sup> seating, cooling bench, and a Whirlpool jet. Bringing you closer to what matters most.

### **SPECIFICATIONS**

Up to 45 fully customizable FLEXJETS<sup>TM</sup>

**SEATING CAPACITY** 6 (6 active seats, and a cooling bench)

**DIMENSIONS** 78 × 34 inches 198 × 86 centimeters

**DRY WEIGHT** 425 pounds / 193 kilograms