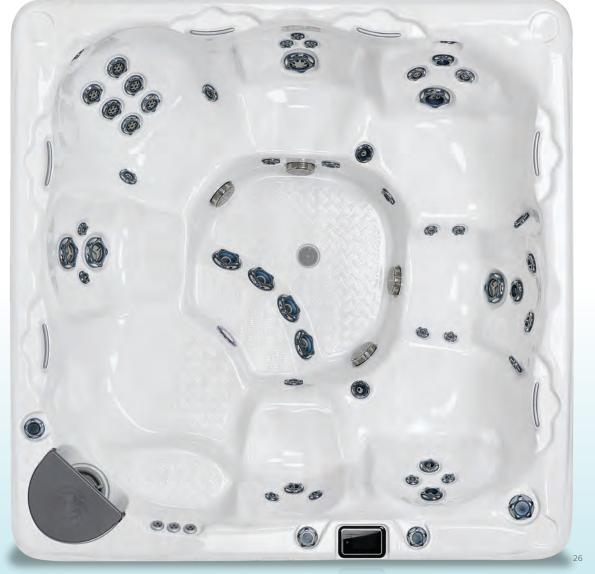

# BEACHCOMBER MODEL 320 LEEP<sup>™</sup>

Shown here in Opal Acrylic, with optional features.

### Classic Family Choice

A classic family choice, the traditional round 320 LEEP<sup>™</sup> tub boasts a big personality with the Barrier-Free<sup>™</sup> seating, cooling bench, and a Whirlpool jet. Bringing you closer to what matters most.

### **SPECIFICATIONS**

Up to 45 fully customizable FLEXJETS<sup>TM</sup>

**SEATING CAPACITY** 6 (6 active seats, and a cooling bench)

**DIMENSIONS** 78 × 34 inches 198 × 86 centimeters

**DRY WEIGHT** 425 pounds / 193 kilograms

FILLED WEIGHT 2444 pounds / 1109 kilograms

WATER CAPACITY 242 US gallons / 916 litres / 202 UK gallons

NORTH AMERICAN ELECTRICAL STANDARDS 120 Volt; 15 Amp, GFCI Protector Plug in Cord 120V / 240V Convertible