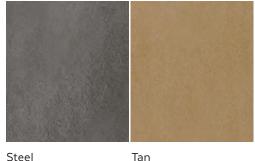

### 6 ACURALUX™ FINISH: THE FINEST ACRYLIC SHELL BACKED BY GLASSLOC™ STRUCTURAL BONDING FOR DURABILITY AND LONGEVITY.

Opal

2 SIGNATURE ENVIROSKIRT<sup>™</sup> FINISHES

**3 ENVIROSKIRT<sup>™</sup> FINISHES** 

### Walnut

Ebony

Walnut

Bamboo

2 HYBRID4® STEP TOPS

Tan

Steel