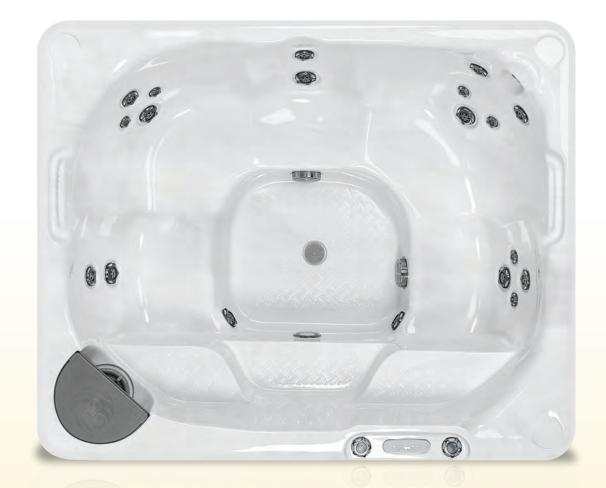

# BEACHCOMBER MODEL 320 LEEP<sup>™</sup>

Shown here in Opal Acrylic, with optional features.

### Classic Family Choice

A classic family choice, the traditional round 320 LEEP<sup>™</sup> tub boasts a big personality with the Barrier-Free<sup>™</sup> seating, cooling bench, and a Whirlpool jet. Bringing you closer to what matters most.

### **SPECIFICATIONS**

Up to 45 fully customizable FLEXJETS<sup>TM</sup>

**SEATING CAPACITY** 6 (6 active seats, and a cooling bench)

**DIMENSIONS** 78 × 34 inches 198 × 86 centimeters

**DRY WEIGHT** 425 pounds / 193 kilograms

FILLED WEIGHT 2444 pounds / 1109 kilograms

WATER CAPACITY 242 US gallons / 916 litres / 202 UK gallons

NORTH AMERICAN ELECTRICAL STANDARDS 120 Volt; 15 Amp, GFCI Protector Plug in Cord 120V / 240V Convertible