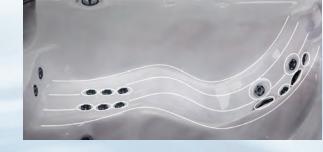

# FLEXJETS<sup>TM</sup> selections give you the best body massage

Flexibility counts. That's why we offer you a multitude of jet choices and combinations, because we don't expect you to check your individuality at the door. Beachcomber's FLEXJETS™ System gives you free jetting selections that allow you to customize the massage inserts, for the number of jets you need.

You can adjust the FLEXJETS™ anywhere from off, to full strength volume – and, you can decide the massage intensity, the type of water massage, and even the

width of the body spray by simply interchanging the FLEXJETS™ to tailor to your own massage requirements. It's very easy really, just like changing a light bulb simply twist it out and replace it with the massage insert you want. We realize that each person's needs are different - that's why Beachcomber offers the broadest range of jetting combinations, at no extra cost to you. Our goal with FLEXJETS™ is to help you relax and relieve the stresses of daily life, your own way.

# Decide the number of jets you need with Beachcomber FLEXJETS<sup>TM</sup> optimization

### FEET: Reflex Foot Massage™

Enjoy a reflexology-inspired massage with vigorous targeted massage jets.

Our fully customizable FLEXJETS<sup>™</sup> have been engineered to target specific areas of the body: