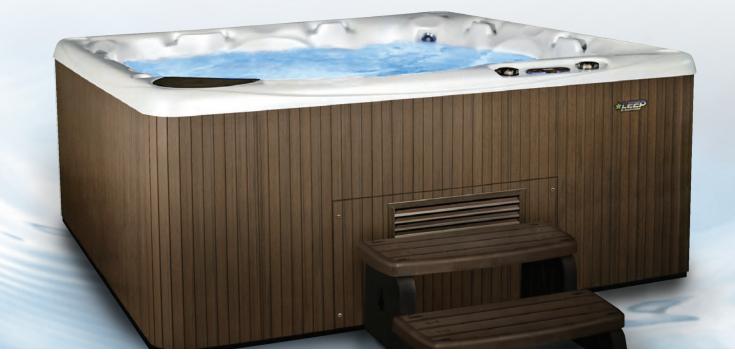

# **BEACHCOMBER MODEL 750 SLB**

Shown here in Opal Acrylic, with optional features

### Exquisite Luxury

Our top-of-the-line model of exquisite luxury, the 750 SLB is a masterpiece in design and craftsmanship. Fully-loaded with sound, light, and state-of-the-art premium and hydrotherapeutic features, immerse yourself in it's excellence, comfort, and performance. Experience acoustitherapy with the sensational surround sound system. Discover the new meaning of home luxury.

### **SPECIFICATIONS**

Up to 192 fully customizable  $FLEXJETS^{TM}$ 

SEATING CAPACITY 8 (7 active seats + 1 cooling seat)

DIMENSIONS 89 × 89 × 38 inches / 226 × 226 × 97 centimeters

**DRY WEIGHT** 800 pounds / 363 kilograms