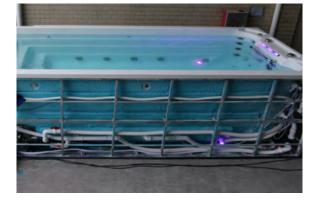

## **SOLID**ZONE<sup>TM</sup>

The ABS fibreglass base protects the inner structure of the swim spa and provides a substantial and stable platform for the swim spa to be positioned securely.

An indestructible steel frame to support the shell and expanse of water and weight in your swim spa. The steel sub structure that we use has the highest strength to weight ratio of any building material available. The light gauge steel frame provides greater structural integrity than wood, especially needed for such a large expanse of acrylic and water. Steel offers superior corrosion protection, is strong and durable, and the obvious choice for lifetime of worry free fun.

The Aristech® acrylic is then supported by the strength of strategically placed steel reinforcement. The multiple layers of fibreglass combined with steel reinforcement ensures years of relentless strength and durability. This ensures a defect free product every time.