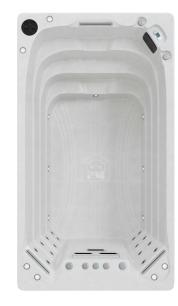

## **PRO PLUS**

The Pro Plus models offer 3 powerful swim jets in the shape of a letter box providing an even stream of current to swim against. The bottom jet acts as a levitator jet to help keep the swimmers legs afloat, offering a true swimming experience. There are a range of massage areas including two stand up zones, offering a full body massage for unrivalled hydrotherapy. Each massage pump operates up to 6 available streams of current/massage area for optimum power and performance. The tiered steps and seating is a standard feature, with optional massage jets offering an invigorating sports massage after an intense work out. This model also has a 'power button' injecting air into the swim jets for even more oomph.

## 4 x LX Pumps + Circulation Pump T TURBINE Double Turbine Technology

**PRO PLUS** 

**3 x Swim Jets** 

**1x Levitator Jets** 

Turbine System + 2 x LX Pumps + Circulation Pump