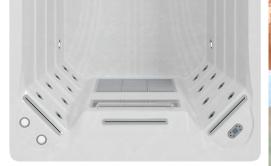

## **PRO PLUS**

The Pro Plus models offer 3 powerful swim jets in the shape of a letter box providing an even stream of current to swim against. The bottom jet acts as a levitator jet to help keep the swimmers legs afloat, offering a true swimming experience. There are a range of massage areas including two stand up zones, offering a full body massage for unrivalled hydrotherapy. Each massage pump operates up to 6 available streams of current/massage area for optimum power and performance. The tiered steps and seating is a standard feature, with optional massage jets offering an invigorating sports massage after an intense work out. This model also has a 'power button' injecting air into the swim jets for even more oomph.

## TURBINE

Our Turbine double counter current system provides the most powerful swim available; without the surface water turbulence associated with many other swim spas on the market. This dynamic system creates a symmetrical counter current for an unrivalled swimming experience, with up to 8 different speed settings. It leaves nothing to be desired - swim, train and exercise all muscle groups at a distance of 4m plus. This model comes complete with levitator jets in the walls of the swim lane to help keep the swimmer afloat, tiered seating doubling up as steps, as well as the option of a hydrotherapy lounger featuring massage jets, and two stand up zones. The Turbine system is also available with the optional SmartSwim Watch, meaning you can have full control of your swimming experience at the touch of a button, perfect when training for an uninterrupted swim session.