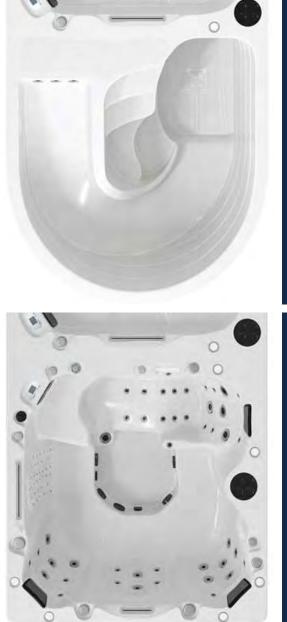

## **PRO PLUS**

The Pro Plus models offer 3 powerful swim jets in the shape of a letter box providing an even stream of current to swim against. The bottom jet acts as a levitator jet to help keep the swimmers legs afloat, offering a true swimming experience. There are a range of massage areas including two stand up zones, offering a full body massage for unrivalled hydrotherapy. Each massage pump operates up to 6 available streams of current/massage area for optimum power and performance. The tiered steps and seating is a standard feature, with optional massage jets offering an invigorating sports massage after an intense work out. This model also has a 'power button' injecting air into the swim jets for even more oomph.

## TURBINE

Our Turbine double counter current system provides the most powerful swim available; without the surface water turbulence associated with many other swim spas on the market. This dynamic system creates a symmetrical counter current for an unrivalled swimming experience, with up to 8 different speed settings. It leaves nothing to be desired - swim, train and exercise all muscle groups at a distance of 4m plus. This model comes complete with levitator jets in the walls of the swim lane to help keep the swimmer afloat, tiered seating doubling up as steps, as well as the option of a hydrotherapy lounger featuring massage jets, and two stand up zones. The Turbine system is also available with the optional SmartSwim Watch, meaning you can have full control of your swimming experience at the touch of a button, perfect when training for an uninterrupted swim session.

## 4 x LX Pumps + Circulation Pump T TURBINE Double Turbine Technology

**PRO PLUS** 

**3 x Swim Jets** 

**1x Levitator Jets** 

Turbine System + 2 x LX Pumps + Circulation Pump