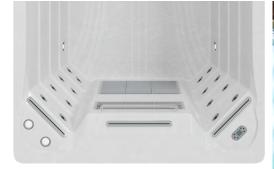

## **PRO PLUS**

The Pro Plus models offer 3 powerful swim jets in the shape of a letter box providing an even stream of current to swim against. The bottom jet acts as a levitator jet to help keep the swimmers legs afloat, offering a true swimming experience. There are a range of massage areas including two stand up zones, offering a full body massage for unrivalled hydrotherapy. Each massage pump operates up to 6 available streams of current/massage area for optimum power and performance. The tiered steps and seating is a standard feature, with optional massage jets offering an invigorating sports massage after an intense work out. This model also has a 'power button' injecting air into the swim jets for even more oomph.

## 4 x LX Pumps + Circulation Pump T TURBINE Double Turbine Technology

**PRO PLUS** 

**3 x Swim Jets** 

**1x Levitator Jets** 

Turbine System + 2 x LX Pumps + Circulation Pump