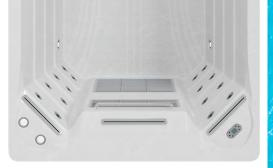

## **PRO PLUS**

The Pro Plus models offer 3 powerful swim jets in the shape of a letter box providing an even stream of current to swim against. The bottom jet acts as a levitator jet to help keep the swimmers legs afloat, offering a true swimming experience. There are a range of massage areas including two stand up zones, offering a full body massage for unrivalled hydrotherapy. Each massage pump operates up to 6 available streams of current/massage area for optimum power and performance. The tiered steps and seating is a standard feature, with optional massage jets offering an invigorating sports massage after an intense work out. This model also has a 'power button' injecting air into the swim jets for even more oomph.

## TURBINE

Our Turbine double counter current system provides the most powerful swim available; without the surface water turbulence associated with many other swim spas on the market. This dynamic system creates a symmetrical counter current for an unrivalled swimming experience, with up to 8 different speed settings. It leaves nothing to be desired - swim, train and exercise all muscle groups at a distance of 4m plus. This model comes complete with levitator jets in the walls of the swim lane to help keep the swimmer afloat, tiered seating doubling up as steps, as well as the option of a hydrotherapy lounger featuring massage jets, and two stand up zones. The Turbine system is also available with the optional SmartSwim Watch, meaning you can have full control of your swimming experience at the touch of a button, perfect when training for an uninterrupted swim session.

Featuring strong adjustable swim jets, hydrotherapy massage jets, as well as a choice of seating inside the swim spa. The Jet system swim spa features 3 adjustable swim jets in the shape of a letter box which produces an even current to swim against. Each jet can be injected with air which will increase the swim resistance, perfect for interval and endurance training.

The bottom swim jet acts as a levitator jet which helps keeps the bather's legs afloat when swimming, offering a much more realistic swimming experience.