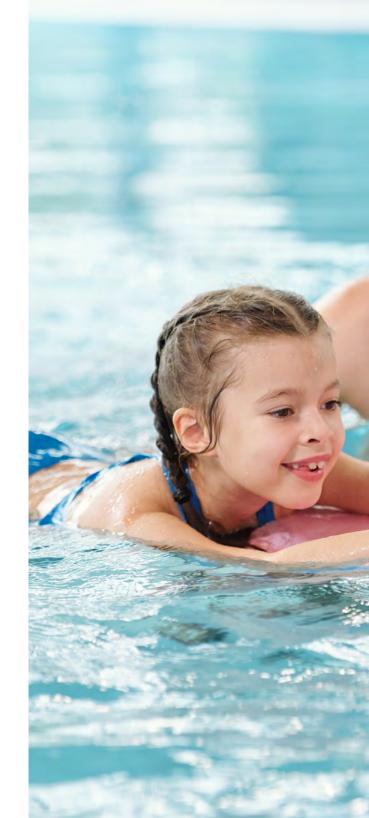

# 

Whichever model you choose, you will not be disappointed with the British Swim Spa range offering unrivalled aquatic luxury. Pro Plus and Turbine models come standard with swim exercise equipment including resistance arm bands, a swim tether and row bars so you can get the most out of your workout. All swim spa models have a height of over 1.5m, perfect for taller bathers and offering enough space for an authentic swimming experience.

## **PRO PLUS**

The Pro Plus models offer 3 powerful swim jets in the shape of a letter box providing an even stream of current to swim against. The bottom jet acts as a levitator jet to help keep the swimmers legs afloat, offering a true swimming experience. There are a range of massage areas including two stand up zones, offering a full body massage for unrivalled hydrotherapy. Each massage pump operates up to 6 available streams of current/massage area for optimum power and performance. The tiered steps and seating is a standard feature, with optional massage jets offering an invigorating sports massage after an intense work out. This model also has a 'power button' injecting air into the swim jets for even more oomph.