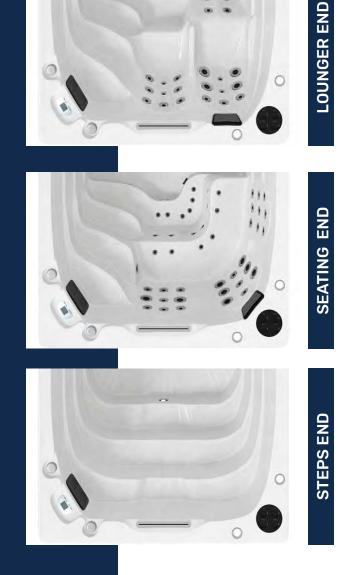

Whether you want a single chamber swim spa (in a range of sizes) or a dual temperature swim spa, you can choose from having seating (with or without a lounger) inside the swim spa, or tiered steps.

As well as this, when it comes to the strength and feel of the swim, you can opt for the Jet or Turbine system so you can really tailor your swim experience to suit your needs. And if that wasn't enough, with the dual temperature swim spa you have the option of a hot tub on the end or a slide, so all the family are catered for.

## **PRO PLUS**

The Pro Plus models offer 3 powerful swim jets in the shape of a letter box providing an even stream of current to swim against. The bottom jet acts as a levitator jet to help keep the swimmers legs afloat, offering a true swimming experience. There are a range of massage areas including two stand up zones, offering a full body massage for unrivalled hydrotherapy. Each massage pump operates up to 6 available streams of current/massage area for optimum power and performance. The tiered steps and seating is a standard feature, with optional massage jets offering an invigorating sports massage after an intense work out. This model also has a 'power button' injecting air into the swim jets for even more oomph.

## TURBINE

Our Turbine double counter current system provides the most powerful swim available; without the surface water turbulence associated with many other swim spas on the market. This dynamic system creates a symmetrical counter current for an unrivalled swimming experience, with up to 8 different speed settings. It leaves nothing to be desired - swim, train and exercise all muscle groups at a distance of 4m plus. This model comes complete with levitator jets in the walls of the swim lane to help keep the swimmer afloat, tiered seating doubling up as steps, as well as the option of a hydrotherapy lounger featuring massage jets, and two stand up zones. The Turbine system is also available with the optional SmartSwim Watch, meaning you can have full control of your swimming experience at the touch of a button, perfect when training for an uninterrupted swim session.