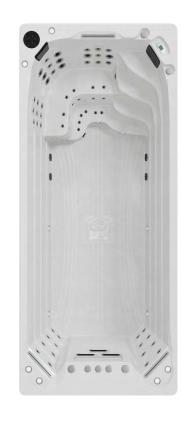

## SPECIFICATION

| DIMENSIONS:       | 500 x 225 x 152 CM                            |
|-------------------|-----------------------------------------------|
| WATER CAPACITY:   | 3,500L                                        |
| SWIM JETS:        | 3 or Turbine System                           |
| LIGHTING:         | Underwater Lights                             |
| PUMPS (Model S):  | 3 x 3HP<br>1 x Circulation Pump 1HP           |
| PUMPS (Model AS): | 3 x 3HP + 1 x 2HP<br>1 x Circulation Pump 1HP |
| PUMPS (Model L):  | 3 x 3HP + 1 x 2HP<br>1 x Circulation Pump 1HP |
| JETS (Model S):   | 19 (16 Hydrotherapy / 3 Swim)                 |
| JETS (Model AS):  | 87 (84 Hydrotherapy / 3 Swim)                 |
| JETS (Model L):   | 43 (40 Hydrotherapy / 3 Swim)                 |
| CONTROLLER:       | Balboa Touch Screen                           |
| HEATER:           | зки                                           |