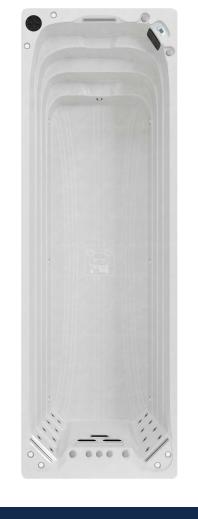

Whether you want a single chamber swim spa (in a range of sizes) or a dual temperature swim spa, you can choose from having seating (with or without a lounger) inside the swim spa, or tiered steps.

As well as this, when it comes to the strength and feel of the swim, you can opt for the Jet or Turbine system so you can really tailor your swim experience to suit your needs. And if that wasn't enough, with the dual temperature swim spa you have the option of a hot tub on the end or a slide, so all the family are catered for.

Featuring strong adjustable swim jets, hydrotherapy massage jets, as well as a choice of seating inside the swim spa. The Jet system swim spa features 3 adjustable swim jets in the shape of a letter box which produces an even current to swim against. Each jet can be injected with air which will increase the swim resistance, perfect for interval and endurance training.

The bottom swim jet acts as a levitator jet which helps keeps the bather's legs afloat when swimming, offering a much more realistic swimming experience.