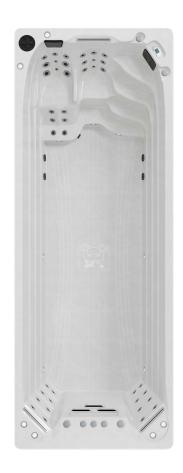

## **PRO PLUS**

The Pro Plus models offer 3 powerful swim jets in the shape of a letter box providing an even stream of current to swim against. The bottom jet acts as a levitator jet to help keep the swimmers legs afloat, offering a true swimming experience. There are a range of massage areas including two stand up zones, offering a full body massage for unrivalled hydrotherapy. Each massage pump operates up to 6 available streams of current/massage area for optimum power and performance. The tiered steps and seating is a standard feature, with optional massage jets offering an invigorating sports massage after an intense work out. This model also has a 'power button' injecting air into the swim jets for even more oomph.

## TURBINE

Our Turbine double counter current system provides the most powerful swim available; without the surface water turbulence associated with many other swim spas on the market. This dynamic system creates a symmetrical counter current for an unrivalled swimming experience, with up to 8 different speed settings. It leaves nothing to be desired - swim, train and exercise all muscle groups at a distance of 4m plus. This model comes complete with levitator jets in the walls of the swim lane to help keep the swimmer afloat, tiered seating doubling up as steps, as well as the option of a hydrotherapy lounger featuring massage jets, and two stand up zones. The Turbine system is also available with the optional SmartSwim Watch, meaning you can have full control of your swimming experience at the touch of a button, perfect when training for an uninterrupted swim session.

## 4 x LX Pumps + Circulation Pump T TURBINE Double Turbine Technology

**PRO PLUS** 

**3 x Swim Jets** 

**1x Levitator Jets** 

Turbine System + 2 x LX Pumps + Circulation Pump