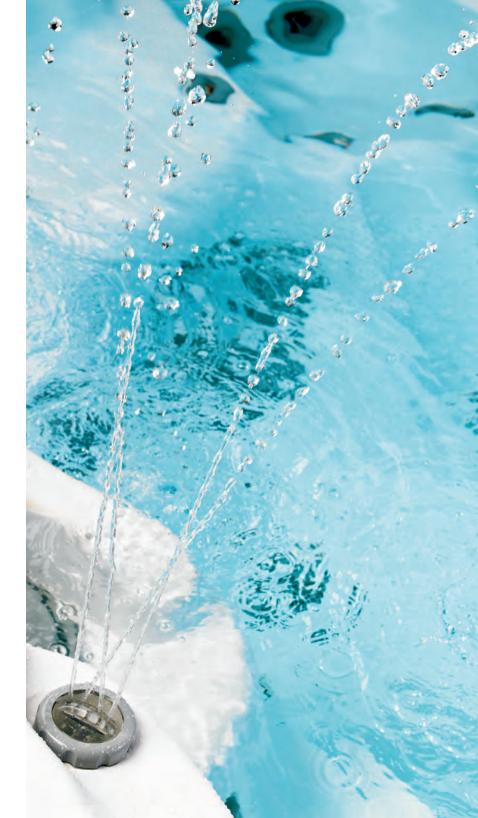

Featuring strong adjustable swim jets, hydrotherapy massage jets, as well as a choice of seating inside the swim spa. The Jet system swim spa features 3 adjustable swim jets in the shape of a letter box which produces an even current to swim against. Each jet can be injected with air which will increase the swim resistance, perfect for interval and endurance training.

The bottom swim jet acts as a levitator jet which helps keeps the bather's legs afloat when swimming, offering a much more realistic swimming experience.