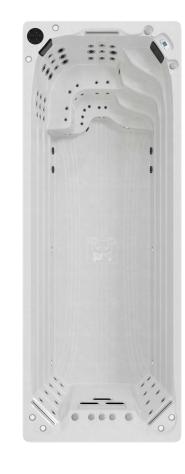

## **TURBINE JET CONFIGURATION**

600L LOUNGER

## SPECIFICATION

| DIMENSIONS:       | 600 x 225 x 152 CM                                     |           |
|-------------------|--------------------------------------------------------|-----------|
| WATER CAPACITY:   | 4,000L                                                 |           |
| SWIM JETS:        | 3 or Turbine System                                    |           |
| LIGHTING:         | Underwater Lights                                      |           |
| PUMPS (Model S):  | 3 x 3HP<br>1 x Circulation Pump <sup>2</sup>           | 1HP       |
| PUMPS (Model AS): | 3 x 3HP + 1 x 2HP<br>1 x Circulation Pump 7            | 1HP       |
| PUMPS (Model L):  | 3 x 3HP + 1 x 2HP<br>1 x Circulation Pump <sup>2</sup> | 1HP       |
| JETS (Model S):   | 19 (16 Hydrotherapy /                                  | / 3 Swim) |
| JETS (Model AS):  | 87 (84 Hydrotherapy ,                                  | / 3 Swim) |
| JETS (Model L):   | (40 Hydrotherapy / 3                                   | Swim)     |
| CONTROLLER:       | Balboa Touch Screen                                    |           |
| HEATER:           | 3KW                                                    | - 300     |