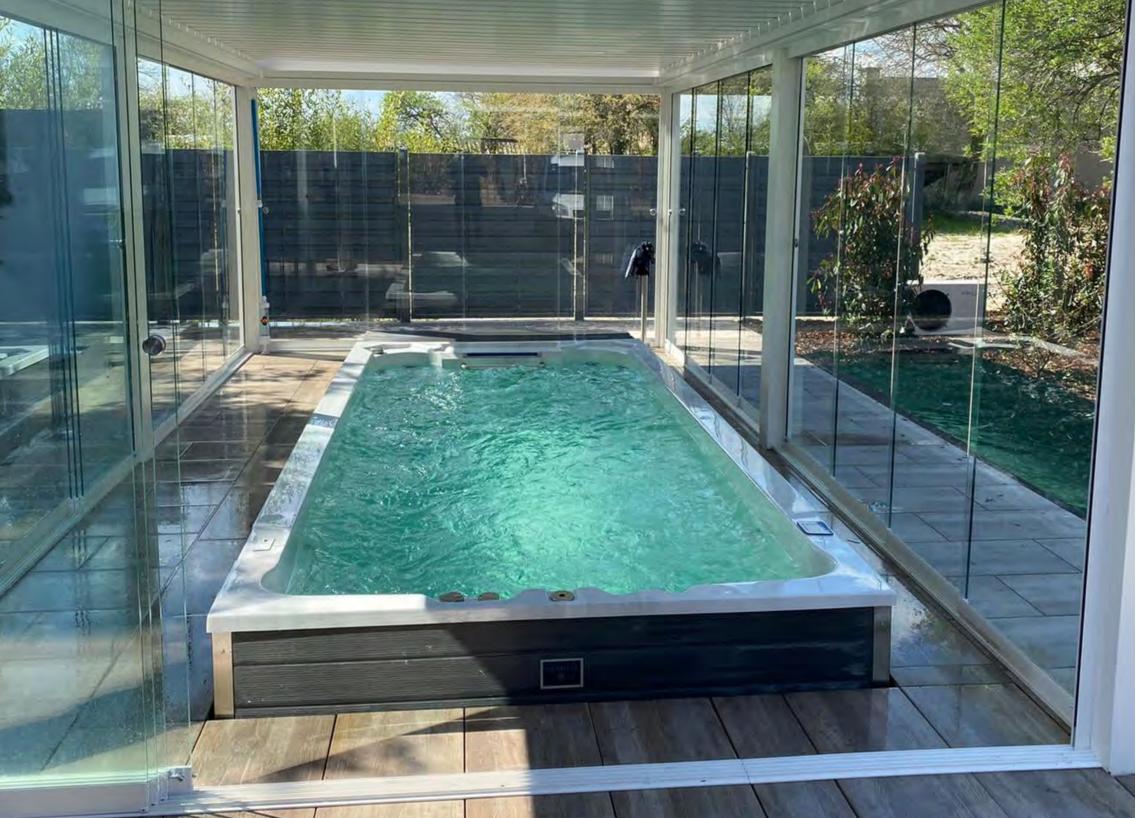

Whether you want a single chamber swim spa (in a range of sizes) or a dual temperature swim spa, you can choose from having seating (with or without a lounger) inside the swim spa, or tiered steps.

As well as this, when it comes to the strength and feel of the swim, you can opt for the Jet or Turbine system so you can really tailor your swim experience to suit your needs. And if that wasn't enough, with the dual temperature swim spa you have the option of a hot tub on the end or a slide, so all the family are catered for.