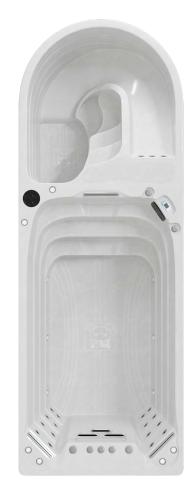

Whether you want a single chamber swim spa (in a range of sizes) or a dual temperature swim spa, you can choose from having seating (with or without a lounger) inside the swim spa, or tiered steps.

As well as this, when it comes to the strength and feel of the swim, you can opt for the Jet or Turbine system so you can really tailor your swim experience to suit your needs. And if that wasn't enough, with the dual temperature swim spa you have the option of a hot tub on the end or a slide, so all the family are catered for.

## ADD ON HOT TUB

| DIMENSIONS: | 225 x 225 x 152cm (Depth Of Hot Tub 92cm)              |
|-------------|--------------------------------------------------------|
| SEATS:      | Up to 3 Seats in Hot Tub<br>(2 x Hydrotherapy Lounger) |
| PUMPS:      | 3 x 3 HP                                               |
| JETS:       | 97                                                     |
| HEATER:     | 3KW                                                    |
| CAPACITY:   | 1,666L                                                 |