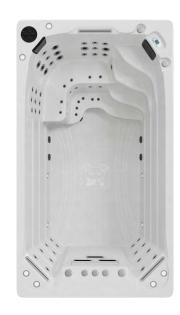

## TURBINE

Our Turbine double counter current system provides the most powerful swim available; without the surface water turbulence associated with many other swim spas on the market. This dynamic system creates a symmetrical counter current for an unrivalled swimming experience, with up to 8 different speed settings. It leaves nothing to be desired - swim, train and exercise all muscle groups at a distance of 4m plus. This model comes complete with levitator jets in the walls of the swim lane to help keep the swimmer afloat, tiered seating doubling up as steps, as well as the option of a hydrotherapy lounger featuring massage jets, and two stand up zones. The Turbine system is also available with the optional SmartSwim Watch, meaning you can have full control of your swimming experience at the touch of a button, perfect when training for an uninterrupted swim session.

## 4 x LX Pumps + Circulation Pump T TURBINE Double Turbine Technology

**PRO PLUS** 

**3 x Swim Jets** 

**1x Levitator Jets** 

Turbine System + 2 x LX Pumps + Circulation Pump