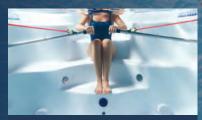

im, train and exercise all muscle groups at a distance of 4m plus. This model comes complete with levitator jets in the walls of the swim lane to help keep the swimmer afloat, tiered seating doubling up as steps, as well as the option of a hydrotherapy lounger featuring massage jets, and two stand up zones. The Turbine system is also available with the optional SmartSwim Watch, meaning you can have full control of your swimming experience at the touch of a button, perfect when training for an uninterrupted swim session.

PLEASE NOTE - The Turbine adds an extra 81cm onto the swim spa.

## 4 x LX Pumps + Circulation Pump T TURBINE Double Turbine Technology

**PRO PLUS** 

**3 x Swim Jets** 

**1x Levitator Jets** 

Turbine System + 2 x LX Pumps + Circulation Pump



## AQUATIC EXERCISE







ROW



STRETCH



RUN





JOG



SWIM





## FEATURE PACKED AS STANDARD

| Balboa Touchscreen Control Panel                        | Tactile Therapy                     |
|---------------------------------------------------------|-------------------------------------|
| Zen Zone Blade Waterfall                                | Safe Skimmer                        |
| Underwater Safety Light                                 | Fast Flow Refill Drain              |
| Clear Zone Programmable Filtration                      | High Power LX Pumps                 |
| Adjustable Dials                                        | Pure Zone Ozone Purification System |
| Neck Jets (Where Applicable)                            | Swimming Resistance Pole            |
| Water Diverters