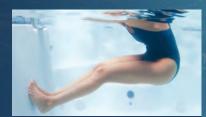

Featuring strong adjustable swim jets, hydrotherapy massage jets, as well as a choice of seating inside the swim spa. The Jet system swim spa features 3 adjustable swim jets in the shape of a letter box which produces an even current to swim against. Each jet can be injected with air which will increase the swim resistance, perfect for interval and endurance training.

The bottom swim jet acts as a levitator jet which helps keeps the bather's legs afloat when swimming, offering a much more realistic swimming experience.