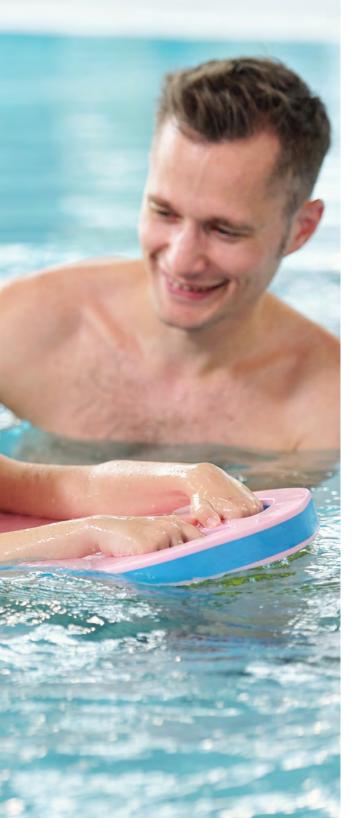

# 

Whichever model you choose, you will not be disappointed with the British Swim Spa range offering unrivalled aquatic luxury. Pro Plus and Turbine models come standard with swim exercise equipment including resistance arm bands, a swim tether and row bars so you can get the most out of your workout. All swim spa models have a height of over 1.5m, perfect for taller bathers and offering enough space for an authentic swimming experience.

Featuring strong adjustable swim jets, hydrotherapy massage jets, as well as a choice of seating inside the swim spa. The Jet system swim spa features 3 adjustable swim jets in the shape of a letter box which produces an even current to swim against. Each jet can be injected with air which will increase the swim resistance, perfect for interval and endurance training.

The bottom swim jet acts as a levitator jet which helps keeps the bather's legs afloat when swimming, offering a much more realistic swimming experience.