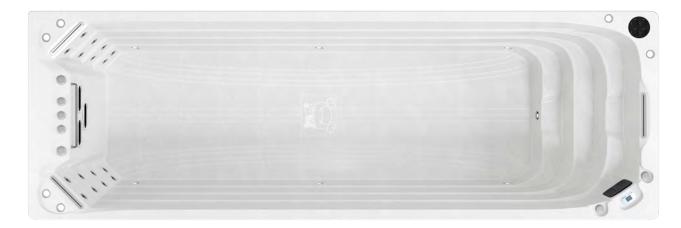

## TURBINE

Our Turbine double counter current system provides the most powerful swim available; without the surface water turbulence associated with many other swim spas on the market. This dynamic system creates a symmetrical counter current for an unrivalled swimming experience, with up to 8 different speed settings. It leaves nothing to be desired - swim, train and exercise all muscle groups at a distance of 4m plus. This model comes complete with levitator jets in the walls of the swim lane to help keep the swimmer afloat, tiered seating doubling up as steps, as well as the option of a hydrotherapy lounger featuring massage jets, and two stand up zones. The Turbine system is also available with the optional SmartSwim Watch, meaning you can have full control of your swimming experience at the touch of a button, perfect when training for an uninterrupted swim session.

Whether you want a single chamber swim spa (in a range of sizes) or a dual temperature swim spa, you can choose from having seating (with or without a lounger) inside the swim spa, or tiered steps.

As well as this, when it comes to the strength and feel of the swim, you can opt for the Jet or Turbine system so you can really tailor your swim experience to suit your needs. And if that wasn't enough, with the dual temperature swim spa you have the option of a hot tub on the end or a slide, so all the family are catered for.