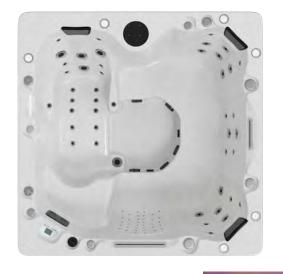

## **PRO PLUS**

The Pro Plus models offer 3 powerful swim jets in the shape of a letter box providing an even stream of current to swim against. The bottom jet acts as a levitator jet to help keep the swimmers legs afloat, offering a true swimming experience. There are a range of massage areas including two stand up zones, offering a full body massage for unrivalled hydrotherapy. Each massage pump operates up to 6 available streams of current/massage area for optimum power and performance. The tiered steps and seating is a standard feature, with optional massage jets offering an invigorating sports massage after an intense work out. This model also has a 'power button' injecting air into the swim jets for even more oomph.

## TURBINE

Our Turbine double counter current system provides the most powerful swim available; without the surface water turbulence associated with many other swim spas on the market. This dynamic system creates a symmetrical counter current for an unrivalled swimming experience, with up to 8 different speed settings. It leaves nothing to be desired - swim, train and exercise all muscle groups at a distance of 4m plus. This model comes complete with levitator jets in the walls of the swim lane to help keep the swimmer afloat, tiered seating doubling up as steps, as well as the option of a hydrotherapy lounger featuring massage jets, and two stand up zones. The Turbine system is also available with the optional SmartSwim Watch, meaning you can have full control of your swimming experience at the touch of a button, perfect when training for an uninterrupted swim session.

## 4 x LX Pumps + Circulation Pump T TURBINE Double Turbine Technology

**PRO PLUS** 

**3 x Swim Jets** 

**1x Levitator Jets** 

Turbine System + 2 x LX Pumps + Circulation Pump