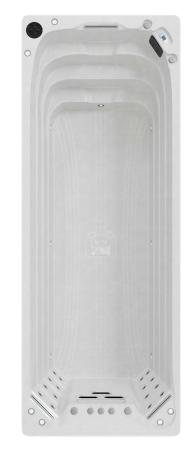

## TURBINE

Our Turbine double counter current system provides the most powerful swim available; without the surface water turbulence associated with many other swim spas on the market. This dynamic system creates a symmetrical counter current for an unrivalled swimming experience, with up to 8 different speed settings. It leaves nothing to be desired - swim, train and exercise all muscle groups at a distance of 4m plus. This model comes complete with levitator jets in the walls of the swim lane to help keep the swimmer afloat, tiered seating doubling up as steps, as well as the option of a hydrotherapy lounger featuring massage jets, and two stand up zones. The Turbine system is also available with the optional SmartSwim Watch, meaning you can have full control of your swimming experience at the touch of a button, perfect when training for an uninterrupted swim session.

## 4 x LX Pumps + Circulation Pump T TURBINE Double Turbine Technology

**PRO PLUS** 

**3 x Swim Jets** 

**1x Levitator Jets** 

Turbine System + 2 x LX Pumps + Circulation Pump