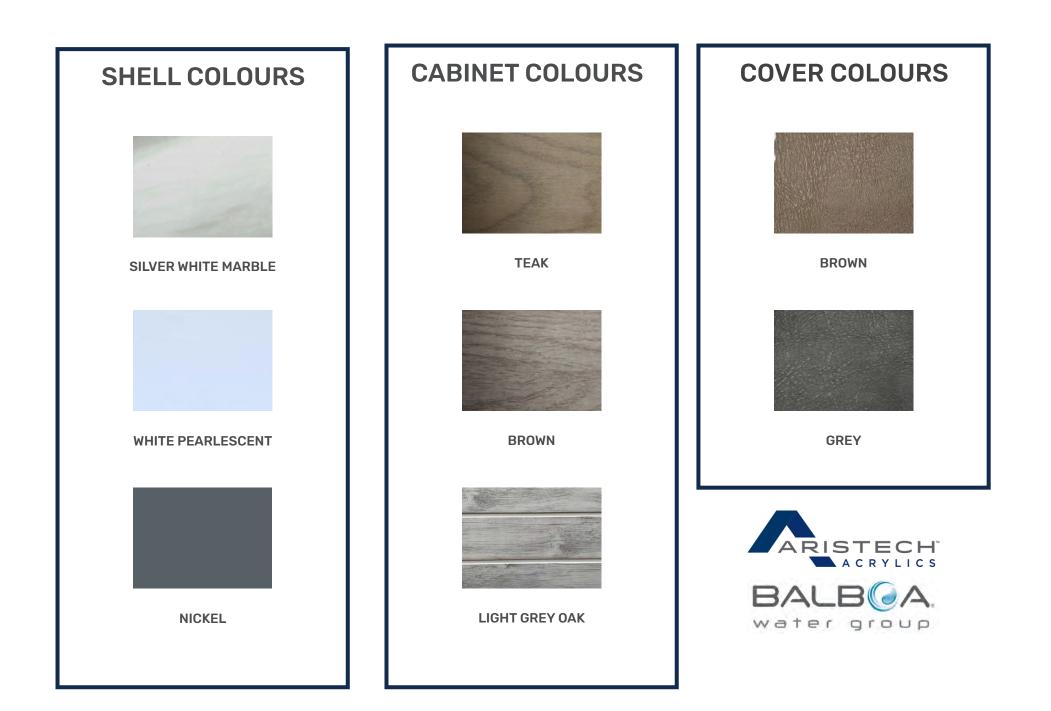

Whether you want a single chamber swim spa (in a range of sizes) or a dual temperature swim spa, you can choose from having seating (with or without a lounger) inside the swim spa, or tiered steps.

As well as this, when it comes to the strength and feel of the swim, you can opt for the Jet or Turbine system so you can really tailor your swim experience to suit your needs. And if that wasn't enough, with the dual temperature swim spa you have the option of a hot tub on the end or a slide, so all the family are catered for.