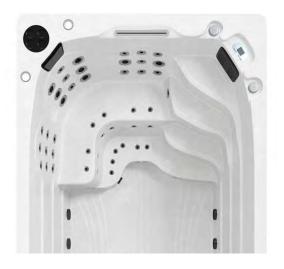

## **PRO PLUS**

The Pro Plus models offer 3 powerful swim jets in the shape of a letter box providing an even stream of current to swim against. The bottom jet acts as a levitator jet to help keep the swimmers legs afloat, offering a true swimming experience. There are a range of massage areas including two stand up zones, offering a full body massage for unrivalled hydrotherapy. Each massage pump operates up to 6 available streams of current/massage area for optimum power and performance. The tiered steps and seating is a standard feature, with optional massage jets offering an invigorating sports massage after an intense work out. This model also has a 'power button' injecting air into the swim jets for even more oomph.

## TURBINE

Our Turbine double counter current system provides the most powerful swim available; without the surface water turbulence associated with many other swim spas on the market. This dynamic system creates a symmetrical counter current for an unrivalled swimming experience, with up to 8 different speed settings. It leaves nothing to be desired - swim, train and exercise all muscle groups at a distance of 4m plus. This model comes complete with levitator jets in the walls of the swim lane to help keep the swimmer afloat, tiered seating doubling up as steps, as well as the option of a hydrotherapy lounger featuring massage jets, and two stand up zones. The Turbine system is also available with the optional SmartSwim Watch, meaning you can have full control of your swimming experience at the touch of a button, perfect when training for an uninterrupted swim session.

## 4 x LX Pumps + Circulation Pump T TURBINE Double Turbine Technology

**PRO PLUS** 

**3 x Swim Jets** 

**1x Levitator Jets** 

Turbine System + 2 x LX Pumps + Circulation Pump