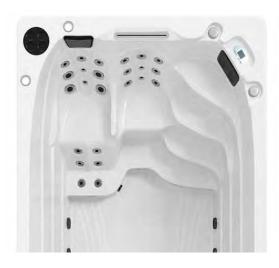

## **PRO PLUS**

The Pro Plus models offer 3 powerful swim jets in the shape of a letter box providing an even stream of current to swim against. The bottom jet acts as a levitator jet to help keep the swimmers legs afloat, offering a true swimming experience. There are a range of massage areas including two stand up zones, offering a full body massage for unrivalled hydrotherapy. Each massage pump operates up to 6 available streams of current/massage area for optimum power and performance. The tiered steps and seating is a standard feature, with optional massage jets offering an invigorating sports massage after an intense work out. This model also has a 'power button' injecting air into the swim jets for even more oomph.

## TURBINE

Our Turbine double counter current system provides the most powerful swim available; without the surface water turbulence associated with many other swim spas on the market. This dynamic system creates a symmetrical counter current for an unrivalled swimming experience, with up to 8 different speed settings. It leaves nothing to be desired - swim, train and exercise all muscle groups at a distance of 4m plus. This model comes complete with levitator jets in the walls of the swim lane to help keep the swimmer afloat, tiered seating doubling up as steps, as well as the option of a hydrotherapy lounger featuring massage jets, and two stand up zones. The Turbine system is also available with the optional SmartSwim Watch, meaning you can have full control of your swimming experience at the touch of a button, perfect when training for an uninterrupted swim session.

## 4 x LX Pumps + Circulation Pump T TURBINE Double Turbine Technology

**PRO PLUS** 

**3 x Swim Jets** 

**1x Levitator Jets** 

Turbine System + 2 x LX Pumps + Circulation Pump