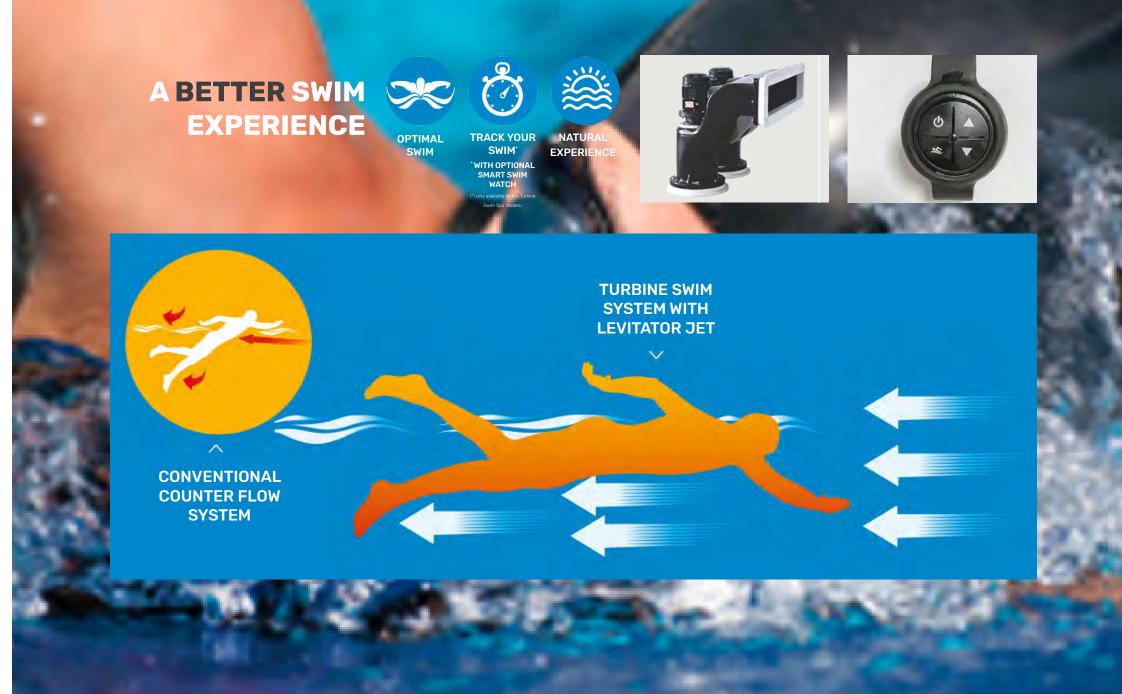

## TURBINE

Our Turbine double counter current system provides the most powerful swim available; without the surface water turbulence associated with many other swim spas on the market. This dynamic system creates a symmetrical counter current for an unrivalled swimming experience, with up to 8 different speed settings. It leaves nothing to be desired - swim, train and exercise all muscle groups at a distance of 4m plus. This model comes complete with levitator jets in the walls of the swim lane to help keep the swimmer afloat, tiered seating doubling up as steps, as well as the option of a hydrotherapy lounger featuring massage jets, and two stand up zones. The Turbine system is also available with the optional SmartSwim Watch, meaning you can have full control of your swimming experience at the touch of a button, perfect when training for an uninterrupted swim session.

Featuring strong adjustable swim jets, hydrotherapy massage jets, as well as a choice of seating inside the swim spa. The Jet system swim spa features 3 adjustable swim jets in the shape of a letter box which produces an even current to swim against. Each jet can be injected with air which will increase the swim resistance, perfect for interval and endurance training.

The bottom swim jet acts as a levitator jet which helps keeps the bather's legs afloat when swimming, offering a much more realistic swimming experience.