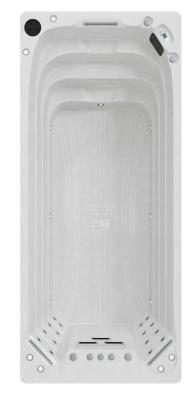

## ΗE

|   | 1.   |  |  |
|---|------|--|--|
| - | -    |  |  |
|   | •    |  |  |
|   | 1111 |  |  |
|   | 10   |  |  |

DIMENSIONS: 400 x 225 x 152 CM WATER CAPACITY: 3,000L SWIM JETS: 3 or Turbine System LIGHTING: Underwater Lights PUMPS (Model S): 3 x 3HP 1 x Circulation Pump 1HP **PUMPS (Model AS):** 3 × 3HP + 1 × 2HP 1 x Circulation Pump 1HP PUMPS (Model L): 3 x 3HP + 1 x 2HP 1 x Circulation Pump 1HP JETS (Model S): 19 (16 Hydrotherapy / 3 Swim) JETS (Model AS): 87 (84 Hydrotherapy / 3 Swim) 43 (40 Hydrotherapy / 3 Swim) JETS (Model L): CONTROLLER: Balboa Touch Screen **HEATER:** 3KW

## **TURBINE JET CONFIGURATION**

400L LOUNGER

500S STEPS

500AS SEATS

500L LOUNGER