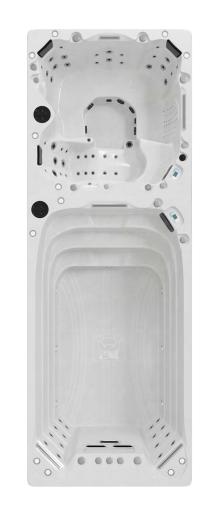

Whether you want a single chamber swim spa (in a range of sizes) or a dual temperature swim spa, you can choose from having seating (with or without a lounger) inside the swim spa, or tiered steps.

As well as this, when it comes to the strength and feel of the swim, you can opt for the Jet or Turbine system so you can really tailor your swim experience to suit your needs. And if that wasn't enough, with the dual temperature swim spa you have the option of a hot tub on the end or a slide, so all the family are catered for.

## ADD ON HOT TUB

| DIMENSIONS: | 225 x 225 x 152cm (Depth Of Hot Tub 92cm)              |
|-------------|--------------------------------------------------------|
| SEATS:      | Up to 3 Seats in Hot Tub<br>(2 x Hydrotherapy Lounger) |
| PUMPS:      | 3 x 3 HP                                               |
| JETS:       | 97                                                     |
| HEATER:     | 3KW                                                    |
| CAPACITY:   | 1,666L                                                 |