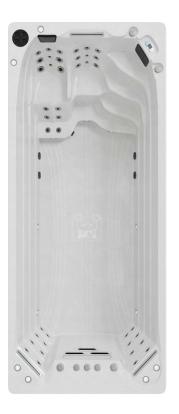

## SPECIFICATION

| DIMENSIONS:       | 600 x 225 x 152 CM                                     |           |
|-------------------|--------------------------------------------------------|-----------|
| WATER CAPACITY:   | 4,000L                                                 |           |
| SWIM JETS:        | 3 or Turbine System                                    |           |
| LIGHTING:         | Underwater Lights                                      |           |
| PUMPS (Model S):  | 3 x 3HP<br>1 x Circulation Pump <sup>2</sup>           | 1HP       |
| PUMPS (Model AS): | 3 x 3HP + 1 x 2HP<br>1 x Circulation Pump 7            | 1HP       |
| PUMPS (Model L):  | 3 x 3HP + 1 x 2HP<br>1 x Circulation Pump <sup>2</sup> | 1HP       |
| JETS (Model S):   | 19 (16 Hydrotherapy /                                  | / 3 Swim) |
| JETS (Model AS):  | 87 (84 Hydrotherapy ,                                  | / 3 Swim) |
| JETS (Model L):   | (40 Hydrotherapy / 3                                   | Swim)     |
| CONTROLLER:       | Balboa Touch Screen                                    |           |
| HEATER:           | 3KW                                                    | - 300     |