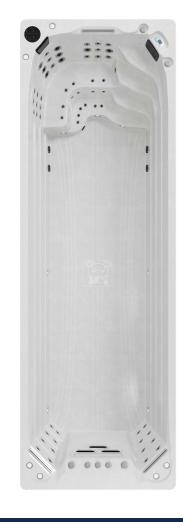

## **PRO PLUS**

The Pro Plus models offer 3 powerful swim jets in the shape of a letter box providing an even stream of current to swim against. The bottom jet acts as a levitator jet to help keep the swimmers legs afloat, offering a true swimming experience. There are a range of massage areas including two stand up zones, offering a full body massage for unrivalled hydrotherapy. Each massage pump operates up to 6 available streams of current/massage area for optimum power and performance. The tiered steps and seating is a standard feature, with optional massage jets offering an invigorating sports massage after an intense work out. This model also has a 'power button' injecting air into the swim jets for even more oomph.

## TURBINE

Our Turbine double counter current system provides the most powerful swim available; without the surface water turbulence associated with many other swim spas on the market. This dynamic system creates a symmetrical counter current for an unrivalled swimming experience, with up to 8 different speed settings. It leaves nothing to be desired - swim, train and exercise all muscle groups at a distance of 4m plus. This model comes complete with levitator jets in the walls of the swim lane to help keep the swimmer afloat, tiered seating doubling up as steps, as well as the option of a hydrotherapy lounger featuring massage jets, and two stand up zones. The Turbine system is also available with the optional SmartSwim Watch, meaning you can have full control of your swimming experience at the touch of a button, perfect when training for an uninterrupted swim session.

## 4 x LX Pumps + Circulation Pump T TURBINE Double Turbine Technology

**PRO PLUS** 

**3 x Swim Jets** 

**1x Levitator Jets** 

Turbine System + 2 x LX Pumps + Circulation Pump