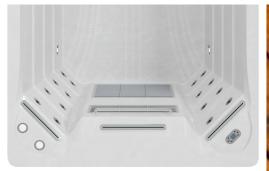

## **PRO PLUS**

The Pro Plus models offer 3 powerful swim jets in the shape of a letter box providing an even stream of current to swim against. The bottom jet acts as a levitator jet to help keep the swimmers legs afloat, offering a true swimming experience. There are a range of massage areas including two stand up zones, offering a full body massage for unrivalled hydrotherapy. Each massage pump operates up to 6 available streams of current/massage area for optimum power and performance. The tiered steps and seating is a standard feature, with optional massage jets offering an invigorating sports massage after an intense work out. This model also has a 'power button' injecting air into the swim jets for even more oomph.

## TURBINE

Our Turbine double counter current system provides the most powerful swim available; without the surface water turbulence associated with many other swim spas on the market. This dynamic system creates a symmetrical counter current for an unrivalled swimming experience, with up to 8 different speed settings. It leaves nothing to be desired - swim, train and exercise all muscle groups at a distance of 4m plus. This model comes complete with levitator jets in the walls of the swim lane to help keep the swimmer afloat, tiered seating doubling up as steps, as well as the option of a hydrotherapy lounger featuring massage jets, and two stand up zones. The Turbine system is also available with the optional SmartSwim Watch, meaning you can have full control of your swimming experience at the touch of a button, perfect when training for an uninterrupted swim session.

## 4 x LX Pumps + Circulation Pump T TURBINE Double Turbine Technology

**PRO PLUS** 

**3 x Swim Jets** 

**1x Levitator Jets** 

Turbine System + 2 x LX Pumps + Circulation Pump